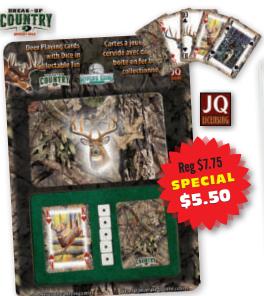

#### **PLAYING CARDS**

**ALL SOLD IN FULL DISPLAY OF 12 ONLY** 

#1549 Mossy Oak Camouflage Deer Playing Cards

Featuring Mossy Oak Break-Up Country Camo along with the art of Jon Q Wright, each deck has a unique, corresponding deer image for each card of the suit.