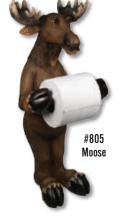

#### **UNIQUE TOILET PAPER HOLDERS**

Hand painted polyresin design. All stand approximately 21.5" tall.

#W1230 Winchester Horse & Rider

**Every outdoors** enthusiast needs a toilet paper holder that displays their passion. This holder holds a standard roll of toilet paper and comes in a colorful display box.