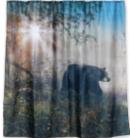

#### **SHOWER CURTAINS**

The perfect touch for any outdoor enthusiast's bathroom! Polyester construction to reduce fading and to shed water. 70"x72". Includes 12 plastic rings. All are packaged in attractive pegable heavy duty poly bags.

## #764 Marlin "First and 10" by Guy Harvey

#755 Deer "Beside Still Water" by Jim Hansel

#763 Bear "Shadow in the Mist" by Jim Hansel

**#760 Antique Lures** by JQ Wright