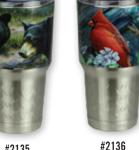

- Double wall insulated seamless stainless steel construction
- Keeps hot drinks hot, cold drinks cold.
- Won't sweat with hot or cold drinks

#2135 **Bears** 

**Birds** 

#2134 Deer

#2133 **Fall Transition** Camo (Green)