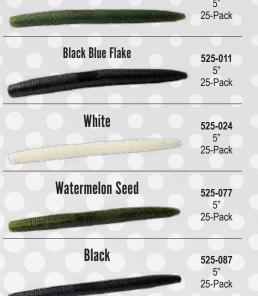

#### STIX WORM

The Tackle HD Stix Worm was designed to be fished in a variety of ways! Texas Rigged, wacky rigged, Carolina Rigged, and rigged on a Shakey Head jig. This soft plastic bait presents a very subtle life-like action that will get you a bite in the toughest conditions. Offered in an affordable bulk pack without sacrificing quality, you can be assured these baits will hold up to multiple fish catches.