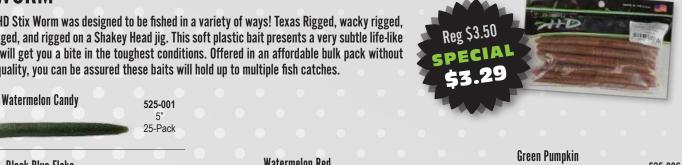

#### STIX WORM

The Tackle HD Stix Worm was designed to be fished in a variety of ways! Texas Rigged, wacky rigged, Carolina Rigged, and rigged on a Shakey Head jig. This soft plastic bait presents a very subtle life-like action that will get you a bite in the toughest conditions. Offered in an affordable bulk pack without sacrificing quality, you can be assured these baits will hold up to multiple fish catches.