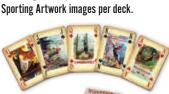

#### **PLAYING CARDS**

**ALL SOLD IN FULL DISPLAY OF 12 ONLY** 

#1549 Mossy Oak Camouflage Deer Playing Cards

Featuring Mossy Oak Break-Up Country Camo along with the art of Jon Q Wright, each deck has a unique, corresponding deer image for each card of the suit.

WINCHESTE

#W1450

"Winchester" Playing Cards

Featuring 52 unique authentic Winchester Vintage

COUNTRY

Featuring artwork by Mary Bausman, each deck contains images of 36 different horse breeds from around the world.

#1550 Lures of the Past Playing Cards

Each deck has 54 different playing cards showing the colorful history of the fishing lure dating back to the 1800's to 1940.

#1547 "The Wild West"

Featuring the humorous western fine art of Ben Crane. Each card of the suit features a "different" illustration of the cowboy lifestyle from the eyes of western cartoonist

Featuring the designs of renowned artist and conservationist Guy Harvey, each 56 card deck has a unique, corresponding Guy Harvey image for each card

#### PLAYING CARDS & DICE IN COLLECTABLE TINS

All include 2 decks of casino quality playing cards and 5 dice, in an attractive felt lined gift tin with embossed lid. The cards feature a unique image or design for each card of the suit. All are attractively packaged in a full color clam pack.