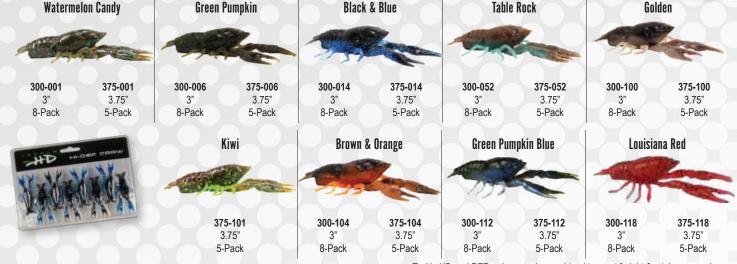

#### **TEXAS CRAW BEAVER**

The body of the Tackle HD Texas Craw Beaver features forward facing ribs that create pressure waves which let bass know something is invading their territory. The centerline is recessed for better hook penetration, but the 'nose' of the lure is thick for increased durability. The long, flat, beaver tail is split so you have a twin tail presentation. The Tackle HD Texas Craw Beaver also has an additional set of appendages above the beaver tail for additional action. This bait can be rigged on a Texas Rig, Carolina Rig, Shakey Head, or used as a jig trailer.