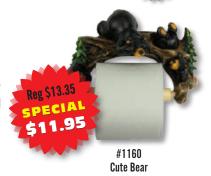

#### **UNIQUE TOILET PAPER HOLDERS**

Hand painted polyresin design. All stand approximately 21.5" tall.

#W1230 Winchester Horse & Rider

**Every outdoors** enthusiast needs a toilet paper holder that displays their passion. This holder holds a standard roll of toilet paper and comes in a colorful display box.