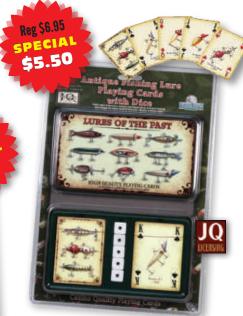

#1550 Lures of the Past Playing Cards

Each deck has 54 different playing cards showing the colorful history of the fishing lure dating back to the 1800's to 1940.

#1547 "The Wild West"

Featuring the humorous western fine art of Ben Crane. Each card of the suit features a "different" illustration of the cowboy lifestyle from the eyes of western cartoonist

52 different playing cards per deck. Each card features a unique Winchester vintage sporting artwork image.

#1572 Lures Of The Past 54 different playing cards per deck featuring a unique antique fishing lure from the 1800's to 1940.