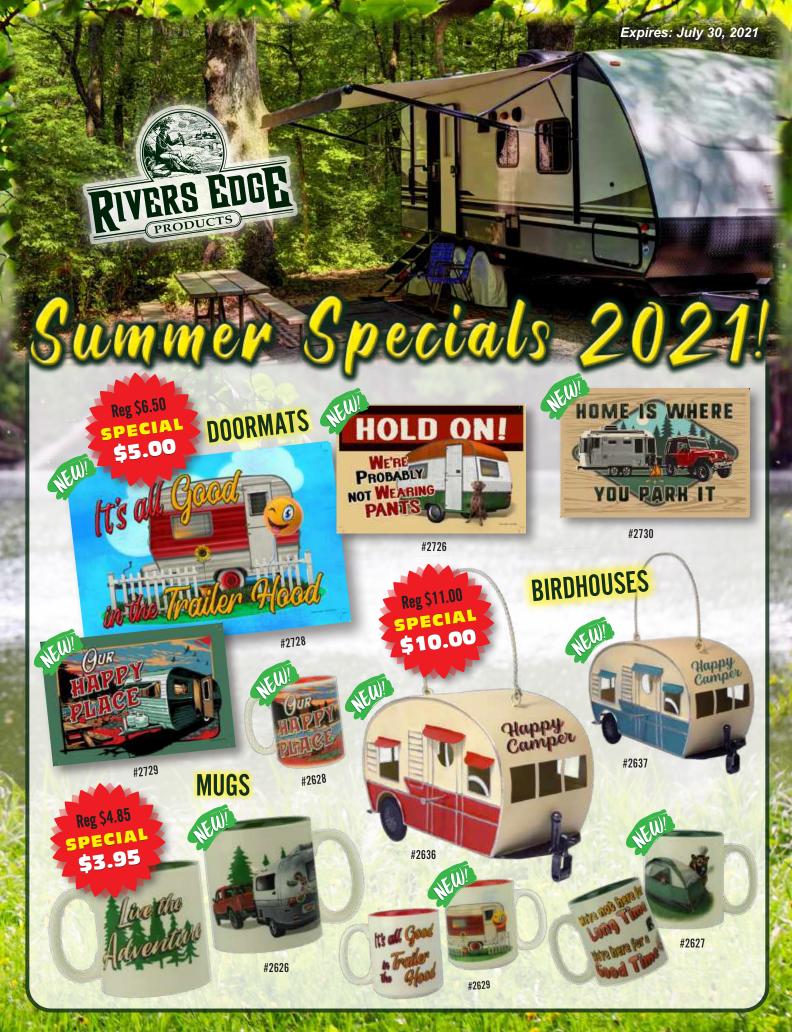

#### RECYCLED RUBBER DOOR MATS

26" x 17" door mat constructed of non-woven 100% polyester with a recycled 100% rubber backing. Anti-slip, durable and easy to clean - they are heat transfer printed with UV inhibiting ink and feature stunning, vivid art and graphics. For indoor or outdoor use. Care - Shake, hose off or vacuum clean.

NEW!

#2501 Bear Scene

are too broke to buy anyth now who we are voting We have found Jesus.

#2503 Hunter / Trophy

LEASE GO AWAY

#2514 No Soliciting

#2515 Warning Bad Ass Dog

#2512 Proud Americans

#2728 Trailer Hood

#2508 Dog's House

#2505 Bear Feet Welcome #2506 Welcome Nut House

### Reg \$6.50 SPECIAL \$5.00

I Campto
built CRAZY

#2731 Burn Crazy

#2734 Call First #2736 Drink First

#2727 Happy Campers

#2729 Happy Place

#2730 Home Park #2733 Kick Off Boots

#2732 Live Adventure

#2735 Neighbors

#2726 Pants

#2738 River House

#2509 Door Locked

#2510 High-Speed Wireless

#2511 Shortage Of Ammo

#2500 Welcome Horses

#2513 Guy Harvey Sea Turtle

#2516 Guy Harvey Bass

# It's all Good It's all Good

#2760 Trailer Hood