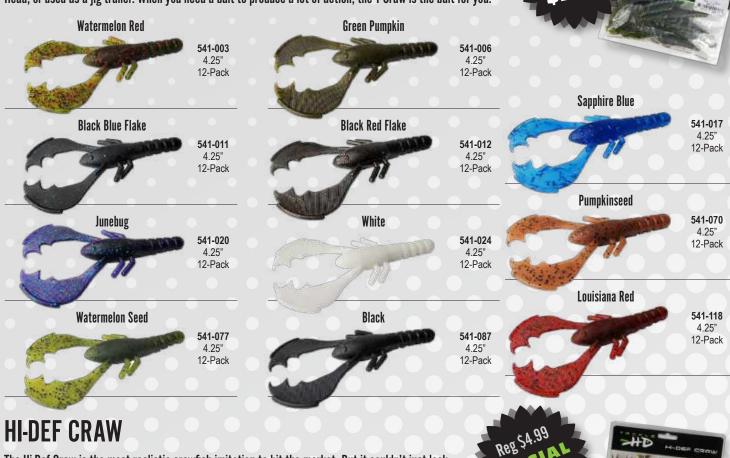

#### **TEXAS CRAW BEAVER**

The body of the Tackle HD Texas Craw Beaver features forward facing ribs that create pressure waves which let bass know something is invading their territory. The centerline is recessed for better hook penetration, but the 'nose' of the lure is thick for increased durability. The long, flat, beaver tail is split so you have a twin tail presentation. The Tackle HD Texas Craw Beaver also has an additional set of appendages above the beaver tail for additional action. This bait can be rigged on a Texas Rig, Carolina Rig, Shakey Head, or used as a jig trailer.

#### Louisiana Red 538-118 4.25" 10-Pack