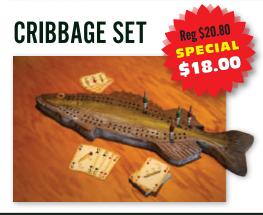

#712 Real carved wood and hand painted with a beautiful antique finish. Pegs store in angled holes in the "tail" of the board. Approximate size 25" x 10" (cards included). Also looks great as a wall hanging - recessed hanger on hack included.