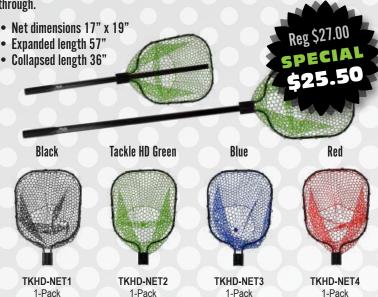

#### TELESCOPIC LANDING NET

The Tackle HD landing net is a must have for any person who enjoys fishing. With 4 different colors available, you can easily see these nets while trying to land your fish. Made with a durable elastic rubber mesh that is 12 inches deep, these nets are extremely durable and will hold up to the abuse that tournament anglers put them through.