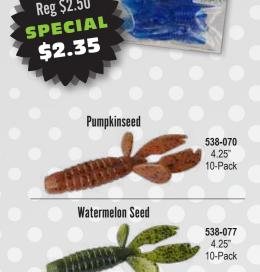

|                  | Green Pumpkin                                                                                                                                                                                                                                                                                                                                                                                                                                                                                                                                                                                                                                                                                                                                                                                                                                                                                                                                                                                                                                                                                                                                                                                                                                                                                                                                                                                                                                                                                                                                                                                                                                                                                                                                                                                                                                                                                                                                                                                                                                                                                                                 | 539-006         |
|------------------|-------------------------------------------------------------------------------------------------------------------------------------------------------------------------------------------------------------------------------------------------------------------------------------------------------------------------------------------------------------------------------------------------------------------------------------------------------------------------------------------------------------------------------------------------------------------------------------------------------------------------------------------------------------------------------------------------------------------------------------------------------------------------------------------------------------------------------------------------------------------------------------------------------------------------------------------------------------------------------------------------------------------------------------------------------------------------------------------------------------------------------------------------------------------------------------------------------------------------------------------------------------------------------------------------------------------------------------------------------------------------------------------------------------------------------------------------------------------------------------------------------------------------------------------------------------------------------------------------------------------------------------------------------------------------------------------------------------------------------------------------------------------------------------------------------------------------------------------------------------------------------------------------------------------------------------------------------------------------------------------------------------------------------------------------------------------------------------------------------------------------------|-----------------|
| q:Ewennen        | and the second                                                                                                                                                                                                                                                                                                                                                                                                                                                                                                                                                                                                                                                                                                                                                                                                                                                                                                                                                                                                                                                                                                                                                                                                                                                                                                                                                                                                                                                                                                                                                                                                                                                                                                                                                                                                                                                                                                                                                                                                                                                                                                                | 7.5"<br>20-Pack |
|                  | Junebug                                                                                                                                                                                                                                                                                                                                                                                                                                                                                                                                                                                                                                                                                                                                                                                                                                                                                                                                                                                                                                                                                                                                                                                                                                                                                                                                                                                                                                                                                                                                                                                                                                                                                                                                                                                                                                                                                                                                                                                                                                                                                                                       | 539-020<br>7.5" |
| and the same     | 3)(((((((((((((((((((((((((((((((((((((                                                                                                                                                                                                                                                                                                                                                                                                                                                                                                                                                                                                                                                                                                                                                                                                                                                                                                                                                                                                                                                                                                                                                                                                                                                                                                                                                                                                                                                                                                                                                                                                                                                                                                                                                                                                                                                                                                                                                                                                                                                                                       | 20-Pack         |
|                  | Pumpkinseed                                                                                                                                                                                                                                                                                                                                                                                                                                                                                                                                                                                                                                                                                                                                                                                                                                                                                                                                                                                                                                                                                                                                                                                                                                                                                                                                                                                                                                                                                                                                                                                                                                                                                                                                                                                                                                                                                                                                                                                                                                                                                                                   | 539-070<br>7.5" |
| aguapun manne    |                                                                                                                                                                                                                                                                                                                                                                                                                                                                                                                                                                                                                                                                                                                                                                                                                                                                                                                                                                                                                                                                                                                                                                                                                                                                                                                                                                                                                                                                                                                                                                                                                                                                                                                                                                                                                                                                                                                                                                                                                                                                                                                               | 20-Pack         |
|                  | Bubble Gum                                                                                                                                                                                                                                                                                                                                                                                                                                                                                                                                                                                                                                                                                                                                                                                                                                                                                                                                                                                                                                                                                                                                                                                                                                                                                                                                                                                                                                                                                                                                                                                                                                                                                                                                                                                                                                                                                                                                                                                                                                                                                                                    | 539-073<br>7.5" |
| antight) was     |                                                                                                                                                                                                                                                                                                                                                                                                                                                                                                                                                                                                                                                                                                                                                                                                                                                                                                                                                                                                                                                                                                                                                                                                                                                                                                                                                                                                                                                                                                                                                                                                                                                                                                                                                                                                                                                                                                                                                                                                                                                                                                                               | 20-Pack         |
| C                | hartreuse Pepper                                                                                                                                                                                                                                                                                                                                                                                                                                                                                                                                                                                                                                                                                                                                                                                                                                                                                                                                                                                                                                                                                                                                                                                                                                                                                                                                                                                                                                                                                                                                                                                                                                                                                                                                                                                                                                                                                                                                                                                                                                                                                                              | 539-079<br>7.5" |
| THE PARTITION OF | AND ASSESSMENT OF THE PARTY OF | 20-Pack         |
| Gre              | een Pumpkin Purple                                                                                                                                                                                                                                                                                                                                                                                                                                                                                                                                                                                                                                                                                                                                                                                                                                                                                                                                                                                                                                                                                                                                                                                                                                                                                                                                                                                                                                                                                                                                                                                                                                                                                                                                                                                                                                                                                                                                                                                                                                                                                                            | 539-122<br>7.5" |
| annum manage     | 000                                                                                                                                                                                                                                                                                                                                                                                                                                                                                                                                                                                                                                                                                                                                                                                                                                                                                                                                                                                                                                                                                                                                                                                                                                                                                                                                                                                                                                                                                                                                                                                                                                                                                                                                                                                                                                                                                                                                                                                                                                                                                                                           | 20-Pack         |