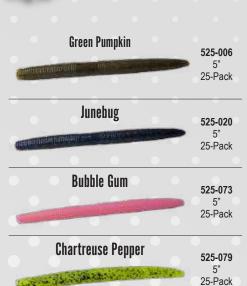

#### STIX WORM

The Tackle HD Stix Worm was designed to be fished in a variety of ways! Texas Rigged, wacky rigged, Carolina Rigged, and rigged on a Shakey Head jig. This soft plastic bait presents a very subtle life-like action that will get you a bite in the toughest conditions. Offered in an affordable bulk pack without sacrificing quality, you can be assured these baits will hold up to multiple fish catches.

#### **SWEET STICK WORM**

The Tackle HD Sweet Stick provokes bites like no other soft plastic bait. Being one of the most versatile baits we have, it is great Texas-rigged, Carolina-rigged, wacky rigged weightless, or on a shakey head jig. Twitching it on the bottom is or getting struck on the fall, this bait is sure to bring in the big fish. The worm body features extreme life-like detail giving it a realistic action that is hard to beat.