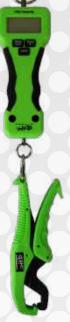

**TKHD-SCALE** Tackle HD Green

#### DIGITAL TOURNEY SCALE

This tournament scale boasts tons of features that are not offered on most scales for the price. The scale is water resistant. It comes with an attached pair of gripper-lock pliers, so the fish remain unharmed. It is equipped with a ten fish logging option which allows you to see how much weight you have in the live well easily. It is also equipped with rubber side grips to keep the scale in your hands while weighing your fish. Made in a bright green Tackle HD Green so you can easily locate it in your boat when needed.

- · Weighs fish up to 55 pounds
- Lighted LCD screen with blue backlight
- LBS or KG
- Equipped with a "Hold" function
- 1 CR2032 battery included!

Tackle HD and REP orders can be combined to meet freight & minimum requirements.