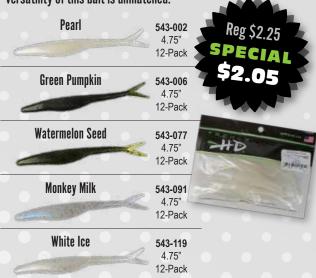

#### MINNOW FLUKE

The realistic bait fish profile and split-tail design of the Tackle HD Minnow Fluke will drive fish crazy. Built to mimic the real thing, this bait has a small profile like your standard bait fish. The minnow fluke can be rigged on a weighted or unweighted hook, on a Texas or Carolina Rig, on a dropshot rig, behind a swim jig or chatterbait, or as a spinnerbait trailer. Fish it fast or slow, on top or down deep. The versatility of this bait is unmatched.