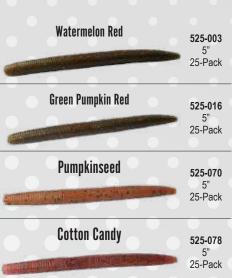

#### STIX WORM

The Tackle HD Stix Worm was designed to be fished in a variety of ways! Texas Rigged, wacky rigged, Carolina Rigged, and rigged on a Shakey Head jig. This soft plastic bait presents a very subtle life-like action that will get you a bite in the toughest conditions. Offered in an affordable bulk pack without sacrificing quality, you can be assured these baits will hold up to multiple fish catches.