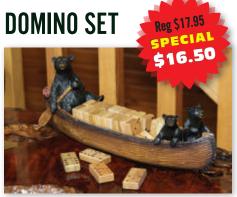

#1573 Horse Breeds Of The World

Harvey image for each card of the suit.

#1571 **Guy Harvey Saltwater Designs** 

#800 Hand painted polyresin canoe with bears, approximate 10" long. holds wood domino set. Dominos included.