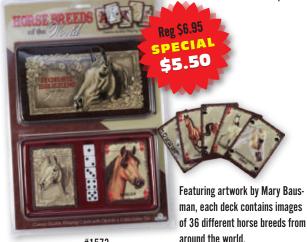

WINCHESTE

#W1450

"Winchester" Playing Cards

Featuring 52 unique authentic Winchester Vintage

COUNTRY

Featuring artwork by Mary Bausman, each deck contains images of 36 different horse breeds from around the world.

#1573 Horse Breeds Of The World

Harvey image for each card of the suit.

#1571 **Guy Harvey Saltwater Designs** 

#800 Hand painted polyresin canoe with bears, approximate 10" long. holds wood domino set. Dominos included.