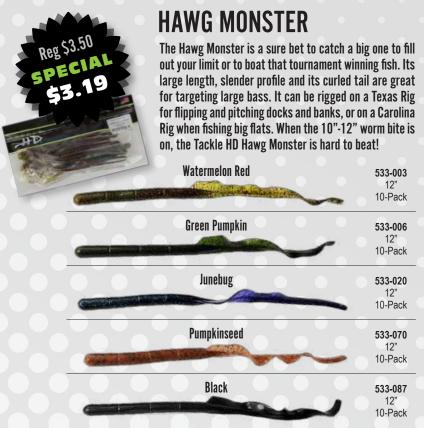

HD Green

#### DIGITAL TOURNEY SCALE

This tournament scale boasts tons of features that are not offered on most scales for the price. The scale is water resistant. It comes with an attached pair of gripper-lock pliers, so the fish remain unharmed. It is equipped with a ten fish logging option which allows you to see how much weight you have in the live well easily. It is also equipped with rubber side grips to keep the scale in your hands while weighing your fish. Made in a bright green Tackle HD Green so you can easily locate it in your boat when needed.

- · Weighs fish up to 55 pounds
- Lighted LCD screen with blue backlight
- LBS or KG
- Equipped with a "Hold" function
- 1 CR2032 battery included!





Tackle HD and REP orders can be combined to meet freight & minimum requirements.



#### MINNOW FLUKE

The realistic bait fish profile and split-tail design of the Tackle HD Minnow Fluke will drive fish crazy. Built to mimic the real thing, this bait has a small profile like your standard bait fish. The minnow fluke can be rigged on a weighted or unweighted hook, on a Texas or Carolina Rig, on a dropshot rig, behind a swim jig or chatterbait, or as a spinnerbait trailer. Fish it fast or slow, on top or down deep. The versatility of this bait is unmatched.



#### **BRUSH BUSTER**

The Tackle HD Brush Buster is brand new to the market. It produces lots of action and vibration as it scampers through the water. They are durable to stand up to multiple fish catches. We have the best tried and true colors on the market today. Use them on a Carolina Rig for those pre-spawn an