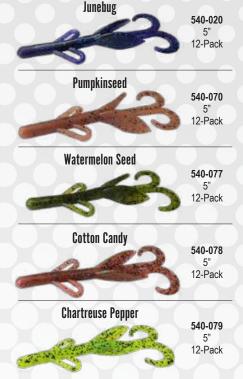

#### **TEXAS CRAW BEAVER**

The body of the Tackle HD Texas Craw Beaver features forward facing ribs that create pressure waves which let bass know something is invading their territory. The centerline is recessed for better hook penetration, but the 'nose' of the lure is thick for increased durability. The long, flat, beaver tail is split so you have a twin tail presentation. The Tackle HD Texas Craw Beaver also has an additional set of appendages above the beaver tail for additional action. This bait can be rigged on a Texas Rig, Carolina Rig, Shakey Head, or used as a jig trailer.