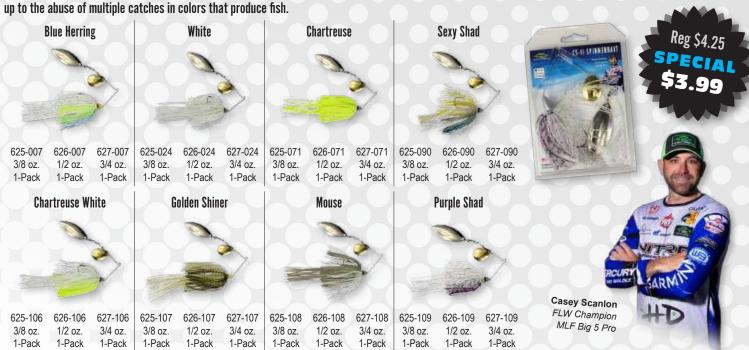

#### TELESCOPIC LANDING NET

The Tackle HD landing net is a must have for any person who enjoys fishing. With 4 different colors available, you can easily see these nets while trying to land your fish. Made with a durable elastic rubber mesh that is 12 inches deep, these nets are extremely durable and will hold up to the abuse that tournament anglers put them through.

**TKHD-SCALE** Tackle HD Green

#### DIGITAL TOURNEY SCALE

This tournament scale boasts tons of features that are not offered on most scales for the price. The scale is water resistant. It comes with an attached pair of gripper-lock pliers, so the fish remain unharmed. It is equipped with a ten fish logging option which allows you to see how much weight you have in the live well easily. It is also equipped with rubber side grips to keep the scale in your hands while weighing your fish. Made in a bright green Tackle HD Green so you can easily locate it in your boat when needed.

- · Weighs fish up to 55 pounds
- Lighted LCD screen with blue backlight
- LBS or KG
- Equipped with a "Hold" function
- 1 CR2032 battery included!

Tackle HD and REP orders can be combined to meet freight & minimum requirements.