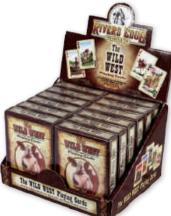

#1550 Lures of the Past Playing Cards

Each deck has 54 different playing cards showing the colorful history of the fishing lure dating back to the 1800's to 1940.

#1547 "The Wild West"

Featuring the humorous western fine art of Ben Crane. Each card of the suit features a "different" illustration of the cowboy lifestyle from the eyes of western cartoonist