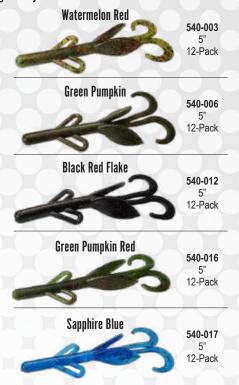

#### **TEXAS CRAW BEAVER**

The body of the Tackle HD Texas Craw Beaver features forward facing ribs that create pressure waves which let bass know something is invading their territory. The centerline is recessed for better hook penetration, but the 'nose' of the lure is thick for increased durability. The long, flat, beaver tail is split so you have a twin tail presentation. The Tackle HD Texas Craw Beaver also has an additional set of appendages above the beaver tail for additional action. This bait can be rigged on a Texas Rig, Carolina Rig, Shakey Head, or used as a jig trailer.