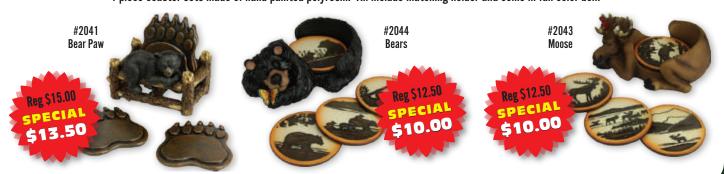

#### **DRINK COASTERS**

4 piece coaster sets made of hand painted polyresin. All include matching holder and come in full color box.