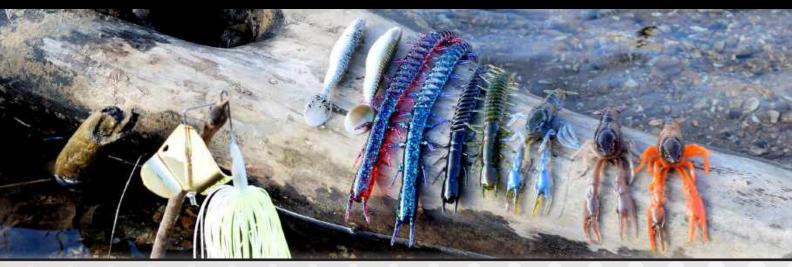

#### MINNOW FLUKE

The realistic bait fish profile and split-tail design of the Tackle HD Minnow Fluke will drive fish crazy. Built to mimic the real thing, this bait has a small profile like your standard bait fish. The minnow fluke can be rigged on a weighted or unweighted hook, on a Texas or Carolina Rig, on a dropshot rig, behind a swim jig or chatterbait, or as a spinnerbait trailer. Fish it fast or slow, on top or down deep. The versatility of this bait is unmatched.

#### **BRUSH BUSTER**

The Tackle HD Brush Buster is brand new to the market. It produces lots of action and vibration as it scampers through the water. They are durable to stand up to multiple fish catches. We have the best tried and true colors on the market today. Use them on a Carolina Rig for those pre-spawn and spawning bass. You can also try them as jig trailers for something different to reel in more attention. When the bite is tough reach in your bag for the Tackle HD Brush Buster, and it's sure to get the job done.

#### **TEXAS CRAW BEAVER**

The body of the Tackle HD Texas Craw Beaver features forward facing ribs that create pressure waves which let bass know something is invading their territory. The centerline is recessed for better hook penetration, but the 'nose' of the lure is thick for increased durability. The long, flat, beaver tail is split so you have a twin tail presentation. The Tackle HD Texas Craw Beaver also has an additional set of appendages above the beaver tail for additional action. This bait can be rigged on a Texas Rig, Carolina Rig, Shakey Head, or used as a jig trailer.

#### **CROAKER**

The Tackle HD Croaker offers some great features not found on any other soft plastic bait. The shape resembles a frog, which most anglers will use for a topwater frog presentation. The Croaker features two webbed feet for a more realistic and life like appearance, and it can be rigged weedless and fished over grass and pads. The Croaker also makes for a perfect buzzbait trailer.

#### STIX WORM

The Tackle HD Stix Worm was designed to be fished in a variety of ways! Texas Rigged, wacky rigged, Carolina Rigged, and rigged on a Shakey Head jig. This soft plastic bait presents a very subtle life-like action that will get you a bite in the toughest conditions. Offered in an affordable bulk pack without sacrificing quality, you can be assured these baits will hold up to multiple fish catches.

#### **SWEET STICK WORM**

The Tackle HD Sweet Stick provokes bites like no other soft plastic bait. Being one of the most versatile baits we have, it is great Texas-rigged, Carolina-rigged, wacky rigged weightless, or on a shakey head jig. Twitching it on the bottom is or getting struck on the fall, this bait is sure to bring in the big fish. The worm body features extreme life-like detail giving it a realistic action that is hard to beat.