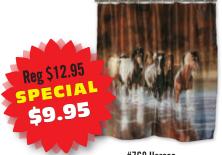

#### **SHOWER CURTAINS**

The perfect touch for any outdoor enthusiast's bathroom! Polyester construction to reduce fading and to shed water. 70"x72". Includes 12 plastic rings. All are packaged in attractive pegable heavy duty poly bags.

#768 Horses "Rush Hour" By Victoria Wilson-Shultz