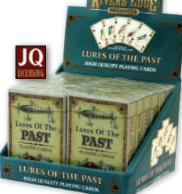

#1550 Lures of the Past Playing Cards

Each deck has 54 different playing cards showing the colorful history of the fishing lure dating back to the 1800's to 1940.

#1547 "The Wild West"

Featuring the humorous western fine art of Ben Crane. Each card of the suit features a "different" illustration of the cowboy lifestyle from the eyes of western cartoonist