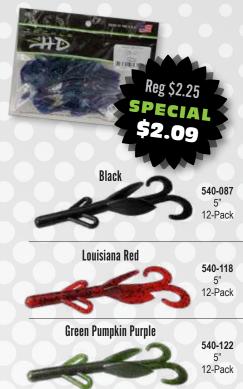

The minnow fluke can be rigged on a weighted or unweighted hook, on a Texas or Carolina Rig, on a dropshot rig, behind a swim jig or chatterbait, or as a spinnerbait trailer. Fish it fast or slow, on top or down deep. The versatility of this bait is unmatched.



#### **BRUSH BUSTER**

The Tackle HD Brush Buster is brand new to the market. It produces lots of action and vibration as it scampers through the water. They are durable to stand up to multiple fish catches. We have the best tried and true colors on the market today. Use them on a Carolina Rig for those pre-spawn and spawning bass. You can also try them as jig trailers for something different to reel in more attention. When the bite is tough reach in your bag for the Tackle HD Brush Buster, and it's sure to get the job done.







#### **TEXAS CRAW BEAVER**

The body of the Tackle HD Texas Craw Beaver features forward facing ribs that create pressure waves which let bass know something is invading their territory. The centerline is recessed for better hook penetration, but the 'nose' of the lure is thick for increased durability. The long, flat, beaver tail is split so you have a twin tail presentation. The Tackle HD Texas Craw Beaver also has an additional set of appendages above the beaver tail for additional action. This bait can be rigged on a Texas Rig, Carolina Rig, Shakey Head, or used as a jig trailer.







#### Louisiana Red 538-118 4.25" 10-Pack

#### **CROAKER**

The Tackle HD Croaker offers some great features not found on any other soft plastic bait. The shape resembles a frog, which most anglers wi