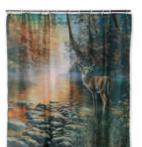

#### **SHOWER CURTAINS**

The perfect touch for any outdoor enthusiast's bathroom! Polyester construction to reduce fading and to shed water. 70"x72". Includes 12 plastic rings. All are packaged in attractive pegable heavy duty poly bags.

## #764 Marlin "First and 10" by Guy Harvey

#755 Deer "Beside Still Water" by Jim Hansel

#763 Bear "Shadow in the Mist" by Jim Hansel

**#760 Antique Lures** by JQ Wright