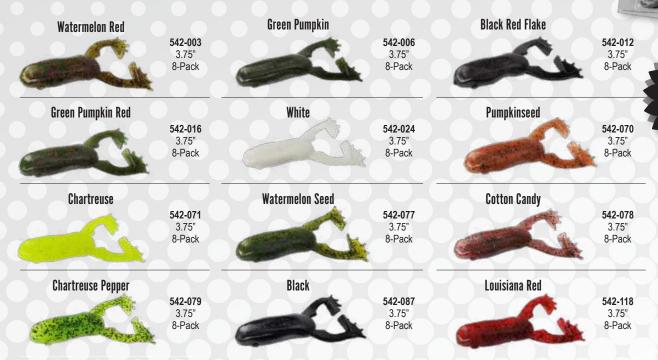

#### **TEXAS CRAW BEAVER**

The body of the Tackle HD Texas Craw Beaver features forward facing ribs that create pressure waves which let bass know something is invading their territory. The centerline is recessed for better hook penetration, but the 'nose' of the lure is thick for increased durability. The long, flat, beaver tail is split so you have a twin tail presentation. The Tackle HD Texas Craw Beaver also has an additional set of appendages above the beaver tail for additional action. This bait can be rigged on a Texas Rig, Carolina Rig, Shakey Head, or used as a jig trailer.