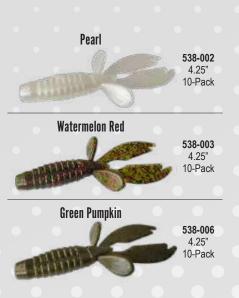

|                  | Green Pumpkin                                                                                                                                                                                                                                                                                                                                                                                                                                                                                                                                                                                                                                                                                                                                                                                                                                                                                                                                                                                                                                                                                                                                                                                                                                                                                                                                                                                                                                                                                                                                                                                                                                                                                                                                                                                                                                                                                                                                                                                                                                                                                                                 | 539-006         |
|------------------|-------------------------------------------------------------------------------------------------------------------------------------------------------------------------------------------------------------------------------------------------------------------------------------------------------------------------------------------------------------------------------------------------------------------------------------------------------------------------------------------------------------------------------------------------------------------------------------------------------------------------------------------------------------------------------------------------------------------------------------------------------------------------------------------------------------------------------------------------------------------------------------------------------------------------------------------------------------------------------------------------------------------------------------------------------------------------------------------------------------------------------------------------------------------------------------------------------------------------------------------------------------------------------------------------------------------------------------------------------------------------------------------------------------------------------------------------------------------------------------------------------------------------------------------------------------------------------------------------------------------------------------------------------------------------------------------------------------------------------------------------------------------------------------------------------------------------------------------------------------------------------------------------------------------------------------------------------------------------------------------------------------------------------------------------------------------------------------------------------------------------------|-----------------|
| q:Ewennen        | and the second                                                                                                                                                                                                                                                                                                                                                                                                                                                                                                                                                                                                                                                                                                                                                                                                                                                                                                                                                                                                                                                                                                                                                                                                                                                                                                                                                                                                                                                                                                                                                                                                                                                                                                                                                                                                                                                                                                                                                                                                                                                                                                                | 7.5"<br>20-Pack |
|                  | Junebug                                                                                                                                                                                                                                                                                                                                                                                                                                                                                                                                                                                                                                                                                                                                                                                                                                                                                                                                                                                                                                                                                                                                                                                                                                                                                                                                                                                                                                                                                                                                                                                                                                                                                                                                                                                                                                                                                                                                                                                                                                                                                                                       | 539-020<br>7.5" |
| and the same     | 3)(((((((((((((((((((((((((((((((((((((                                                                                                                                                                                                                                                                                                                                                                                                                                                                                                                                                                                                                                                                                                                                                                                                                                                                                                                                                                                                                                                                                                                                                                                                                                                                                                                                                                                                                                                                                                                                                                                                                                                                                                                                                                                                                                                                                                                                                                                                                                                                                       | 20-Pack         |
|                  | Pumpkinseed                                                                                                                                                                                                                                                                                                                                                                                                                                                                                                                                                                                                                                                                                                                                                                                                                                                                                                                                                                                                                                                                                                                                                                                                                                                                                                                                                                                                                                                                                                                                                                                                                                                                                                                                                                                                                                                                                                                                                                                                                                                                                                                   | 539-070<br>7.5" |
| aguapun manne    |                                                                                                                                                                                                                                                                                                                                                                                                                                                                                                                                                                                                                                                                                                                                                                                                                                                                                                                                                                                                                                                                                                                                                                                                                                                                                                                                                                                                                                                                                                                                                                                                                                                                                                                                                                                                                                                                                                                                                                                                                                                                                                                               | 20-Pack         |
|                  | Bubble Gum                                                                                                                                                                                                                                                                                                                                                                                                                                                                                                                                                                                                                                                                                                                                                                                                                                                                                                                                                                                                                                                                                                                                                                                                                                                                                                                                                                                                                                                                                                                                                                                                                                                                                                                                                                                                                                                                                                                                                                                                                                                                                                                    | 539-073<br>7.5" |
| antight) was     |                                                                                                                                                                                                                                                                                                                                                                                                                                                                                                                                                                                                                                                                                                                                                                                                                                                                                                                                                                                                                                                                                                                                                                                                                                                                                                                                                                                                                                                                                                                                                                                                                                                                                                                                                                                                                                                                                                                                                                                                                                                                                                                               | 20-Pack         |
| C                | hartreuse Pepper                                                                                                                                                                                                                                                                                                                                                                                                                                                                                                                                                                                                                                                                                                                                                                                                                                                                                                                                                                                                                                                                                                                                                                                                                                                                                                                                                                                                                                                                                                                                                                                                                                                                                                                                                                                                                                                                                                                                                                                                                                                                                                              | 539-079<br>7.5" |
| THE PARTITION OF | AND ASSESSMENT OF THE PARTY OF | 20-Pack         |
| Gre              | een Pumpkin Purple                                                                                                                                                                                                                                                                                                                                                                                                                                                                                                                                                                                                                                                                                                                                                                                                                                                                                                                                                                                                                                                                                                                                                                                                                                                                                                                                                                                                                                                                                                                                                                                                                                                                                                                                                                                                                                                                                                                                                                                                                                                                                                            | 539-122<br>7.5" |
| annum manage     | 000                                                                                                                                                                                                                                                                                                                                                                                                                                                                                                                                                                                                                                                                                                                                                                                                                                                                                                                                                                                                                                                                                                                                                                                                                                                                                                                                                                                                                                                                                                                                                                                                                                                                                                                                                                                                                                                                                                                                                                                                                                                                                                                           | 20-Pack         |