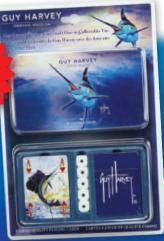

#1573 Horse Breeds Of The World

Harvey image for each card of the suit.

#1571 **Guy Harvey Saltwater Designs** 

#800 Hand painted polyresin canoe with bears, approximate 10" long. holds wood domino set. Dominos included.