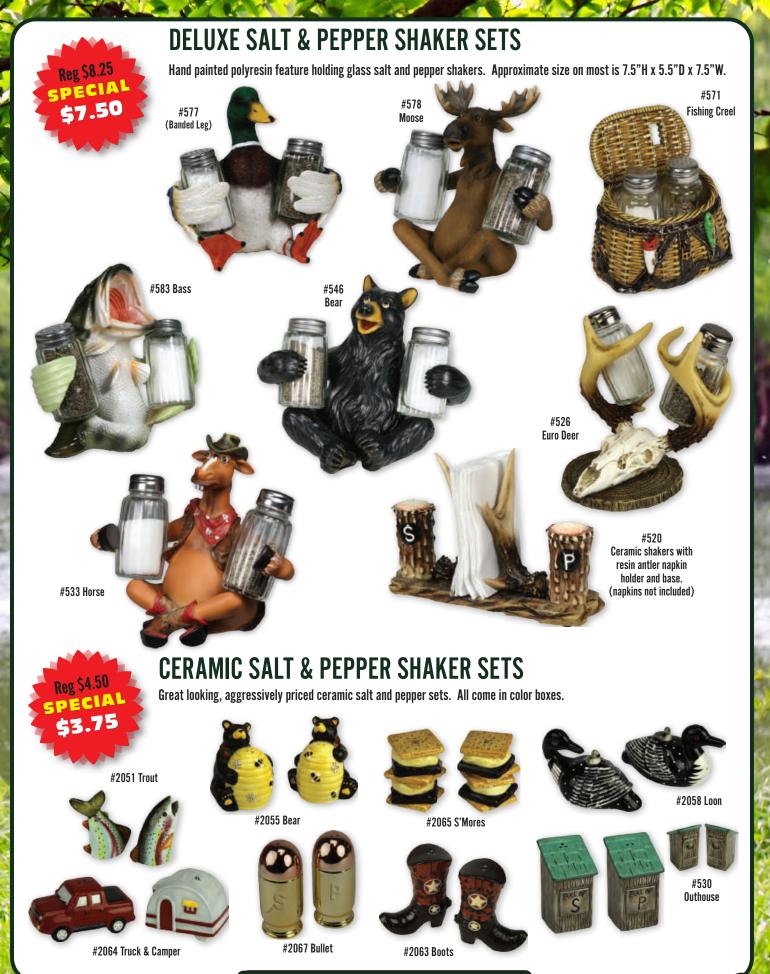

r" By Victoria Wilson-Shultz

## #764 Marlin "First and 10" by Guy Harvey





#755 Deer "Beside Still Water" by Jim Hansel



#763 Bear "Shadow in the Mist" by Jim Hansel



**#760 Antique Lures** by JQ Wright

#### **UNIQUE TOILET PAPER HOLDERS**

Hand painted polyresin design. All stand approximately 21.5" tall.











#W1230 Winchester Horse & Rider

**Every outdoors** enthusiast needs a toilet paper holder that displays their passion. This holder holds a standard roll of toilet paper and comes in a colorful display box.



#### STEEL WASTE BASKETS

These 13 gauge 10.5" tall steel waste baskets feature art both inside and outside. Add a plastic bag and ice and you have a great wine or beer bucket!



#1574 Bear



#1575 Cabin



#1576 Fishing



#1577 Deer Scene



#1578 Horses





#### **WOOD SIGNS**

These sign designs will look great in any cabin, bar, or living room. Colorful licensed art from the artists of JQ Licensing, MHS Licensing printed on wood fiber material (not recommended for outdoor use).



**Cowboy Prayer** 

12" x 17"



**Beach Happy Place** 

12" x 8"









# 13.5" WESTERN CROSSES Reg \$11.00 \$ 5 5 6 144 \$ 5 9 . 9 5

#2677 Star

# It's all Good It's all Good

#2760 Trailer Hood



#### 14" X 22" LAWN FLAGS WITH STAND

River's Edge lawn flags are a must have for anyone who decorates outside. Measuring 14 inches by 22 inches all your visitors are sure to see these amazing lawn flags. From the beach, to camping, hunting, or just to annoy solicitors these lawn flags are needed at every home!



#2739 Beach Happy



#2740 Beach House



#2741 B