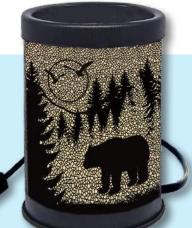

### Candle Warmers

#2881 Bear Silhouette

REG. \$

#2883 Farm Silhouette

#2884 Cabin Silhouette

#2885 Western Silhouette

CALL (888) 326-6200 | WWW.RIVERSEDGEPRODUCTS.COM | 2219 HITZERT CT., FENTON, MO 63026

19