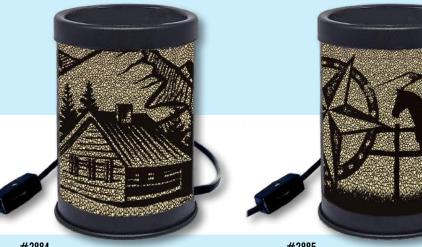

### Candle Warmers

#2881 Bear Silhouette

REG. \$

#2883 Farm Silhouette

#2884 Cabin Silhouette

#2885 Western Silhouette

CALL (888) 326-6200 | WWW.RIVERSEDGEPRODUCTS.COM | 2219 HITZERT CT., FENTON, MO 63026

19