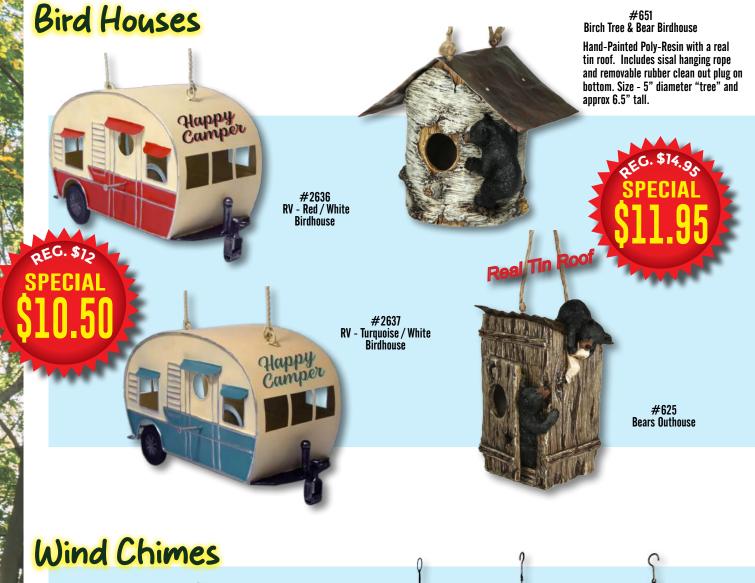

| WWW.RIVERSEDGEPRODUCTS.COM | 2219 HITZERT CT., FENTON, MO 63026

# Tempered Glass Cutting Boards - Sold Separately



**#700349 Custom Motorcycles** 



#700350 America's Finest



#700351 Biker for Life



#700353 American Original



#700352 Dorsey's County Pride



# 26" X 17" Rubber Door Mats



CALL (888) 326-6200 | WWW.RIVERSEDGEPRODUCTS.COM | 2219 HITZERT CT., FENTON, MO 63026 15



"October Whitetails" by Abraham Hunter Art, Inc / MHS Licensing. 18" x 18" / 2 Pillows Included

by Abraham Hunter Art, Inc / MHS Licensing. 18" x 18" / 2 Pillows Included

16

### Candle Warmers



#2881 Bear Silhouette



REG. \$

#2883 Farm Silhouette



#2884 Cabin Silhouette

#2885 Western Silhouette







CALL (888) 326-6200 | WWW.RIVERSEDGEPRODUCTS.COM | 2219 HITZERT CT., FENTON, MO 63026

19







Button

#### 10' - 10 Piece Decorative Party Light Set - Led - Battery Operated

These lights are BATTERY OPERATED and require three AAA batteries (not included). Designed with weather resistant materials, these string lights are compatible with indoor and outdoor use, and they are made to last. They are easy to use, just switch them on once the batteries are installed.

With Twinkling "Fire Fly" Lights Inside Each Jar, Uses 3 AA Batteries

#437-Canning Jars

#377 Marlin - LED

21

### 10' - 10 Piece Decorative Party Light Sets

These standard sized UL approved lights can be connected end to end (up to 3 sets). Each set is fused and has two extra bulbs. Weather resistant for indoor or outdoor use, in clear PVC packaging.



# 21.5" Tall Standing Poly-Resin Paper Towel Holders





##