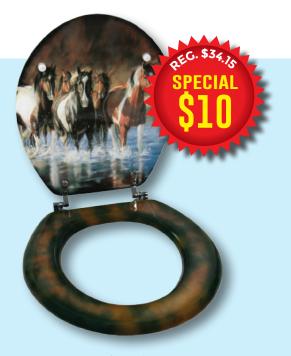

Piece Decorative Party Light Set - Led - Battery Operated

These lights are BATTERY OPERATED and require three AAA batteries (not included). Designed with weather resistant materials, these string lights are compatible with indoor and outdoor use, and they are made to last. They are easy to use, just switch them on once the batteries are installed.

With Twinkling "Fire Fly" Lights Inside Each Jar, Uses 3 AA Batteries

#437-Canning Jars

#377 Marlin - LED

21

### 10' - 10 Piece Decorative Party Light Sets

These standard sized UL approved lights can be connected end to end (up to 3 sets). Each set is fused and has two extra bulbs. Weather resistant for indoor or outdoor use, in clear PVC packaging.



# 21.5" Tall Standing Poly-Resin Paper Towel Holders





### "Rush Hour" Toilet Seat



#### Shower Curtain Hooks Set



#645 Cowboy Boots



**#748 Toilet Seat** 

1000

r.C. \$2

#### **Camo Toilet Paper**

#### Sold as 12 Pack Display



#833 Pack Pink Camo

# Walleye Cribbage Set

#### Bears In Canoe Dominoes Set



#712 Antique Fish - 25" X 10"

#800 Canoe with Bears - 10" long

#### Checkerboard Sets



# **Playing Cards**



54 High quality playing cards featuring a beautiful collection of black bears by Abraham Hunter.

26

# **Playing Cards**

SOLD IN FULL DISPLAY OF 12 ONLY





54 High quality playing cards featuring a unique series of skulls by Trixie and Milo.



54 High quality playing cards featuring a series of popular drinks and recipes.



54 High quality playing cards featuring a beautifully serene collection of cozy cabins by Abraham Hunter.



54 High q