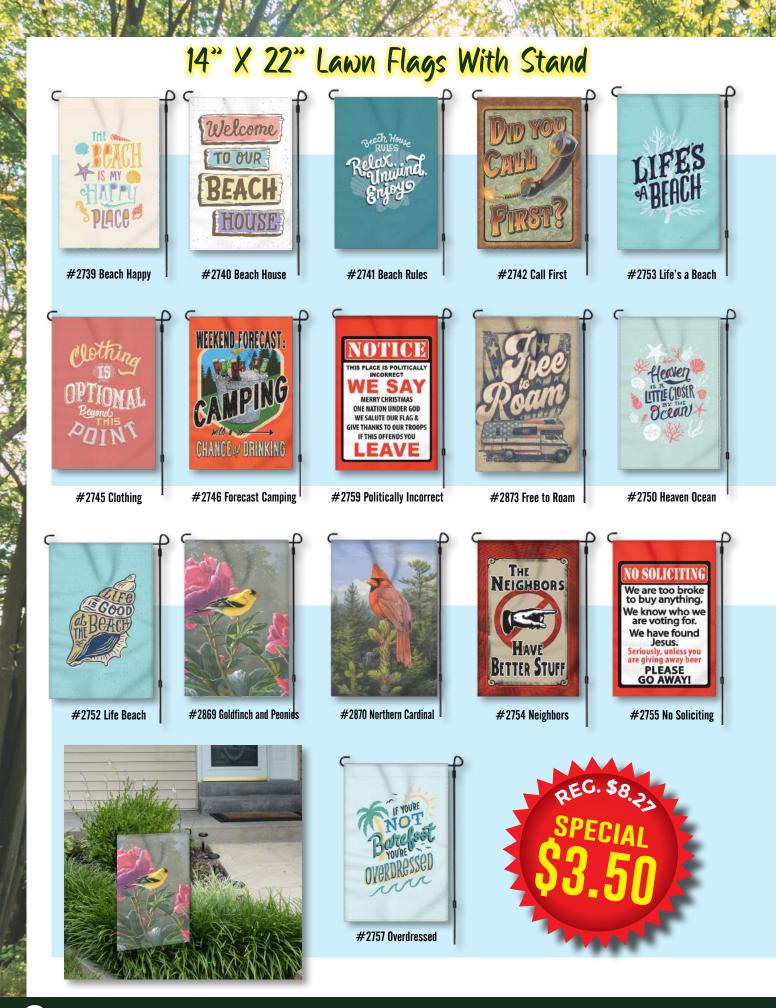

• ENDS MAY 31, 2024 •

CALL (888) 326-6200 | WWW.RIVERSEDGEPRODUCTS.COM | 2219 HITZERT CT., FENTON, MO 63026



# 20" X 28" 1000 Piece Puzzles In Tin





#4570 1995 Smokey Bear Family



#2786 Bass Crank



REG. \$10.33 SPECIAL

#2770 Dreamers Hour by Derk Hansen / MHS Licensing



#2789 American Game



#039 Deer Scene Wishful Thinking Whitetails by Pat Pauley / MHS Licensing



#040 Bear Scene We're Alright by Abraham Hunter / MHS Licensing



#2776 Season of Plenty by Ken Zylla / MHS Licensing



#1615 Space by a consortium of global artists / MHS Licensing



#2768 Horses on Seashore by Derk Hansen / MHS Licensing



#2777 Walleye on the Rocks by Terry Doughty / MHS Licensing



#2791 Birdhouse Garden



#2771 Fishing the Falls by Terry Doughty /MHS Licensing



#2772 Old Castle by a consortium of global artists / MHS Licensing



#4569 Smokey By Fireplace



#2775 Black Stallion Friends by a