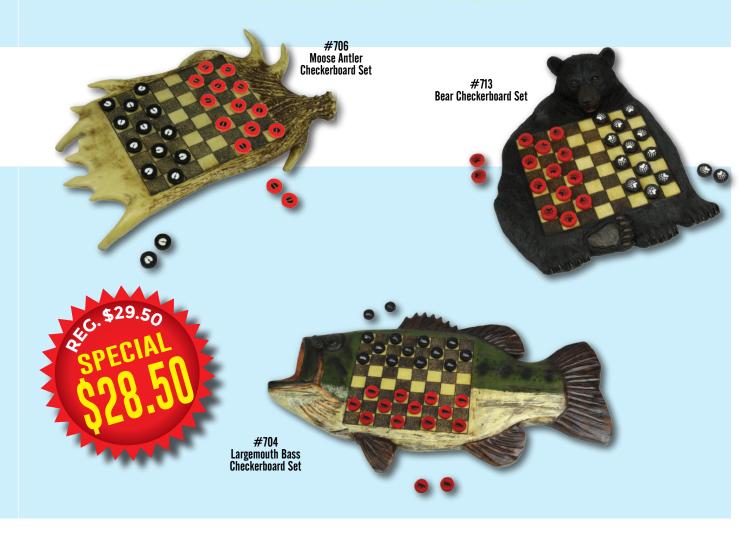

e batteries are installed.

With Twinkling "Fire Fly" Lights Inside Each Jar, Uses 3 AA Batteries

#437-Canning Jars

#377 Marlin - LED

21

### 10' - 10 Piece Decorative Party Light Sets

These standard sized UL approved lights can be connected end to end (up to 3 sets). Each set is fused and has two extra bulbs. Weather resistant for indoor or outdoor use, in clear PVC packaging.



# 21.5" Tall Standing Poly-Resin Paper Towel Holders





### "Rush Hour" Toilet Seat



#### Shower Curtain Hooks Set



#645 Cowboy Boots



**#748 Toilet Seat** 

1000

r.C. \$2

#### **Camo Toilet Paper**

#### Sold as 12 Pack Display



#833 Pack Pink Camo

# Walleye Cribbage Set

#### Bears In Canoe Dominoes Set



#712 Antique Fish - 25" X 10"

#800 Canoe with Bears - 10" long

#### Checkerboard Sets



# **Playing Cards**



54 High quality playing cards featuring a beautiful collection of black bears by Abraham Hunter.

26

# **Playing Cards**

SOLD IN FULL DISPLAY OF 12 ONLY





54 High quality playing cards featuring a unique series of skulls by Trixie and Milo.



54 High quality playing cards featuring a series of popular drinks and recipes.



54 High quality playing cards featuring a beautifully serene collection of cozy cabins by Abraham Hunter.



54 High quality playing cards featuring an out of this world collection of aliens created by Scott Mitchelson.



Rivers Edge Products 2219 Hitzert Ct. Fenton, MO 63026

#### Phone: 888-326-6200

Fax: 636-629-7557 Email: info@riversedgeproducts.com Online: www.RiversEdgeProducts.com



Freight Prepaid at \$1400 Minimum Order \$100 (