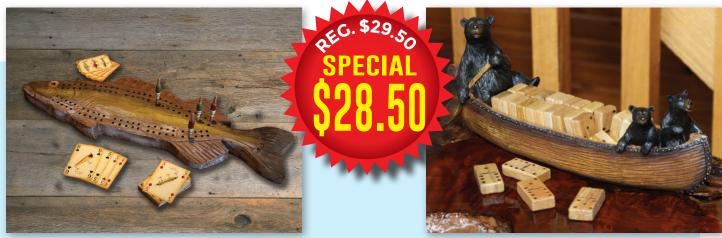

# Walleye Cribbage Set

#### Bears In Canoe Dominoes Set

#712 Antique Fish - 25" X 10"

#800 Canoe with Bears - 10" long