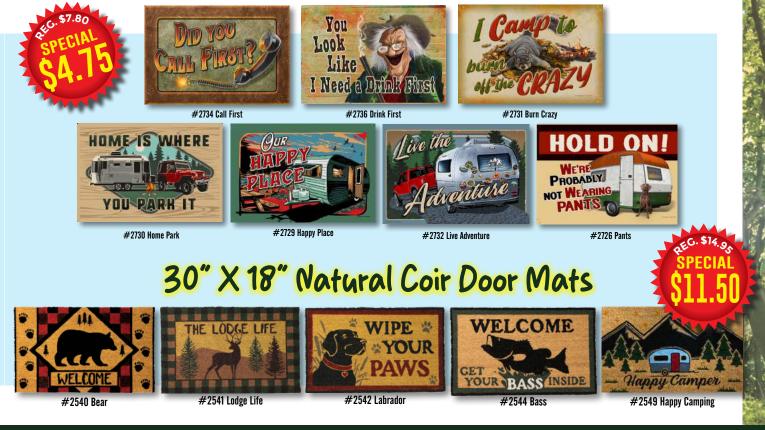

# 26" X 17" Rubber Door Mats

CALL (888) 326-6200 | WWW.RIVERSEDGEPRODUCTS.COM | 2219 HITZERT CT., FENTON, MO 63026 15

"October Whitetails" by Abraham Hunter Art, Inc / MHS Licensing. 18" x 18" / 2 Pillows Included