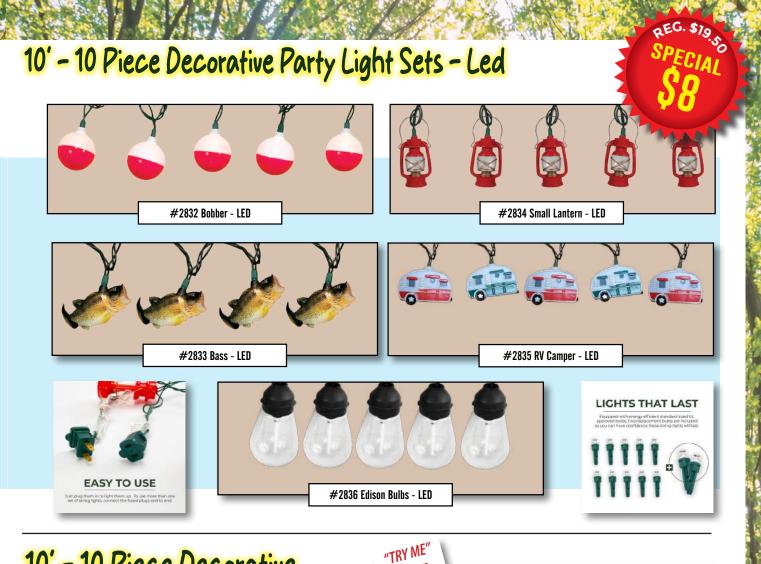

#### 10' - 10 Piece Decorative Party Light Set - Led - Battery Operated

These lights are BATTERY OPERATED and require three AAA batteries (not included). Designed with weather resistant materials, these string lights are compatible with indoor and outdoor use, and they are made to last. They are easy to use, just switch them on once the batteries are installed.

### 10' - 10 Piece Decorative Party Light Sets

These standard sized UL approved lights can be connected end to end (up to 3 sets). Each set is fused and has two extra bulbs. Weather resistant for indoor or outdoor use, in clear PVC packaging.