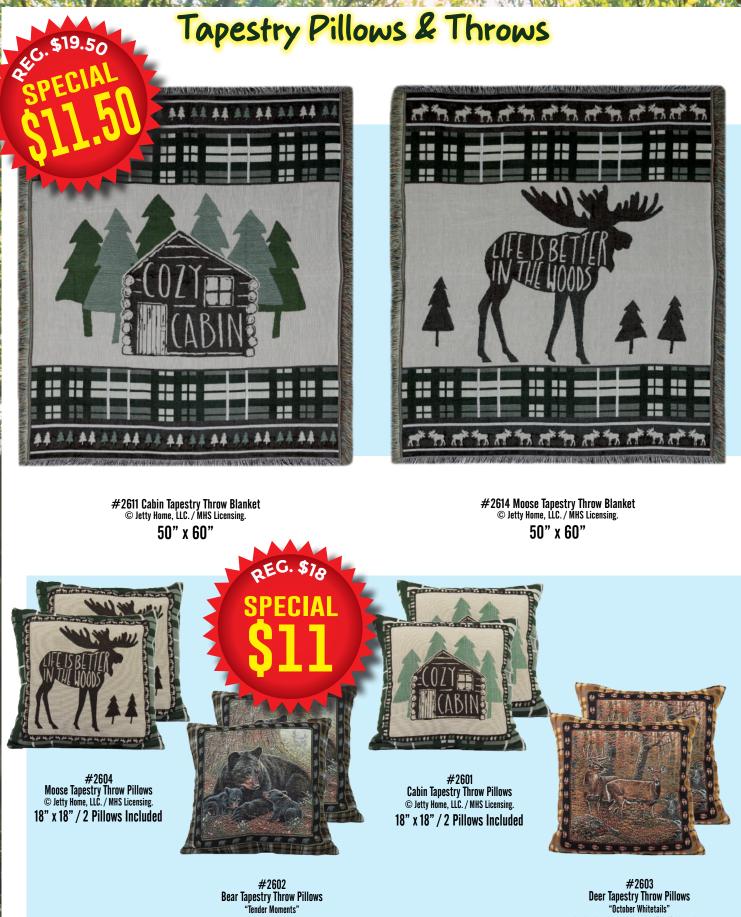

# 26" X 17" Rubber Door Mats

CALL (888) 326-6200 | WWW.RIVERSEDGEPRODUCTS.COM | 2219 HITZERT CT., FENTON, MO 63026 15

"October Whitetails" by Abraham Hunter Art, Inc / MHS Licensing. 18" x 18" / 2 Pillows Included

by Abraham Hunter Art, Inc / MHS Licensing. 18" x 18" / 2 Pillows Included

16