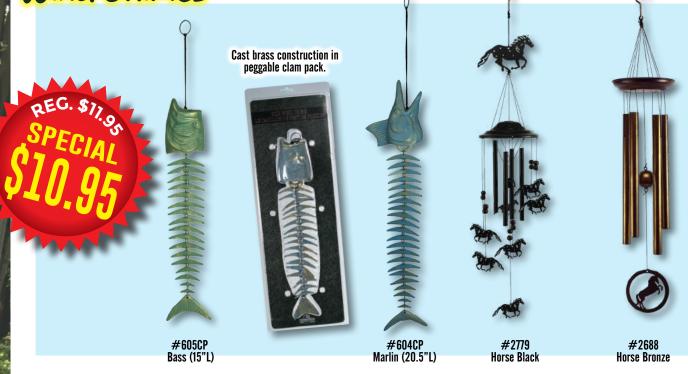

WWW.RIVERSEDGEPRODUCTS.COM | 2219 HITZERT CT., FENTON, MO 63026

# Tempered Glass Cutting Boards - Sold Separately



**#700349 Custom Motorcycles** 



#700350 America's Finest



#700351 Biker for Life



#700353 American Original



#700352 Dorsey's County Pride



# 26" X 17" Rubber Door Mats



CALL (888) 326-6200 | WWW.RIVERSEDGEPRODUCTS.COM | 2219 HITZERT CT., FENTON, MO 63026 15



"October Whitetails" by Abraham Hunter Art, Inc / MHS Licensing. 18" x 18" / 2 Pillows Included

by Abraham Hunter Art, Inc / MHS Licensing. 18" x 18" / 2 Pillows Included

16

### Candle Warmers



#2881 Bear Silhouette



REG. \$

#2883 Farm Silhouette



#2884 Cabin Silhouette

#2885 Western Silhouette







CALL (888) 326-6200 | WWW.RIVERSEDGEPRODUCTS.COM | 2219 HITZERT CT., FENTON, MO 63026

19







Button

#### 10' - 10 Piece Decorative Party Light Set - Led - Battery Operated

These lights are BATTERY OPERATED and require three AAA batteries (not included). Designed with weather resistant materials, these string lights are compatible with indoor and outdoor use, and they are made to last. They are easy to use, just switch them on once the batteries are installed.

With Twinkling "Fire Fly" Lights Inside Each Jar, Uses 3 AA Batteries

#437-Canning Jars

#377 Marlin - LED

21

### 10' - 10 Piece Decorative Party Light Sets

These standard sized UL approved lights can be connected end to end (up to 3 sets). Each set is fused and has two extra bulbs. Weather resistant for indoor or outdoor use, in clear PVC packaging.



# 21.5" Tall Standing Poly-Resin Paper Towel Holders





###