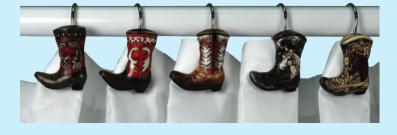

#### Shower Curtain Hooks Set

#645 Cowboy Boots

**#748 Toilet Seat** 

1000

r.C. \$2