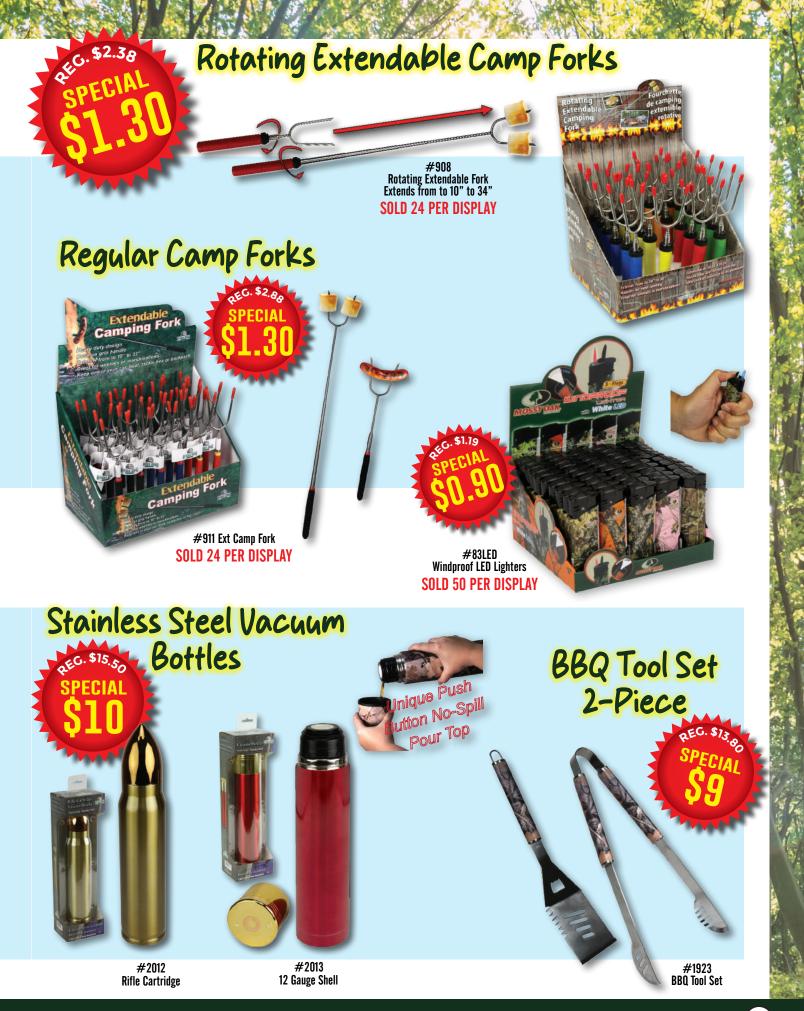

Aliens Lock Doors



#4562 Smokey Think



#4571 Only You



#4561 Promise



ONLY YOU CAN PREVENT WILDFIRES

#### #4559 Smokey Only You



#4558 If Not You, Who



#3048 Direction More

6

#2917 No Peein'

#2615 Good Time

#1527 Man Cave Rules

\* 25% - 40% Applies Only to Tin Signs Shown in This Ad - Does Not Apply to All Signs \*

### Vanity License Plates



#2838 Distressed Flag



#2837 Thin Blue Line Flag



#2695 Gone Huntin"



#2698 Bass



#2701 Deer Silhouette



#2704 Eagle Freedom



#2690 American Baseball



#2693 American Route 66



#2696 Second Amendment



#2699 Fish and Hook



#2702 Deer - Red, White, Blue



#2705 Camp Life







EG. \$5



#2694 Goin" Fishing



#2697 Skull and Crossbones



#2700 Bass American



#2703 Beach Life



#2706 American Cowboy





8



### 16" X 12" Gallery Wrapped Canavs Art





#2659 JQ Beach



#2660 JQ Ocean





#2765 Ready and Willing

#2682 Cowboy

#2683 Staff Meeting



2EC.\$6

# 16" X 12" Led Fiber Optic

- Includes;
- "Try Me" Button
- Timer Function
  MDF Solid Back



#1769 "Slippery when Wet" by Mark Keathley



#1770 "Breaking the Silence" by Mark Keathley



#1757 "Cabin By The Lake" by John Zaccheo





#1762 "Moonlight Bears" by James Meger



#1768 "Warm and Cozy" by Mark Keathley



#1771 "Early To Rise" by Darrell Bush

# 24" X 16" Led/Fiber Optic Illuminated Gallery Wrapped Canvas Art

#### Includes;

- "Try Me" Button
- Timer Function
- MDF Solid Back



#1774 "Opening Day" by Geno Peoples



#1792 "Woman on Horse" by Mark Keathley



#1782 "Life's Reward" by Darrell Bush



#1804 "Living The Dr