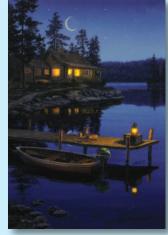

# 16" X 12" Led Fiber Optic

- Includes;
- "Try Me" Button
- Timer Function
  MDF Solid Back

#1769 "Slippery when Wet" by Mark Keathley

#1770 "Breaking the Silence" by Mark Keathley

#1757 "Cabin By The Lake" by John Zaccheo

#1762 "Moonlight Bears" by James Meger

#1768 "Warm and Cozy" by Mark Keathley

#1771 "Early To Rise" by Darrell Bush