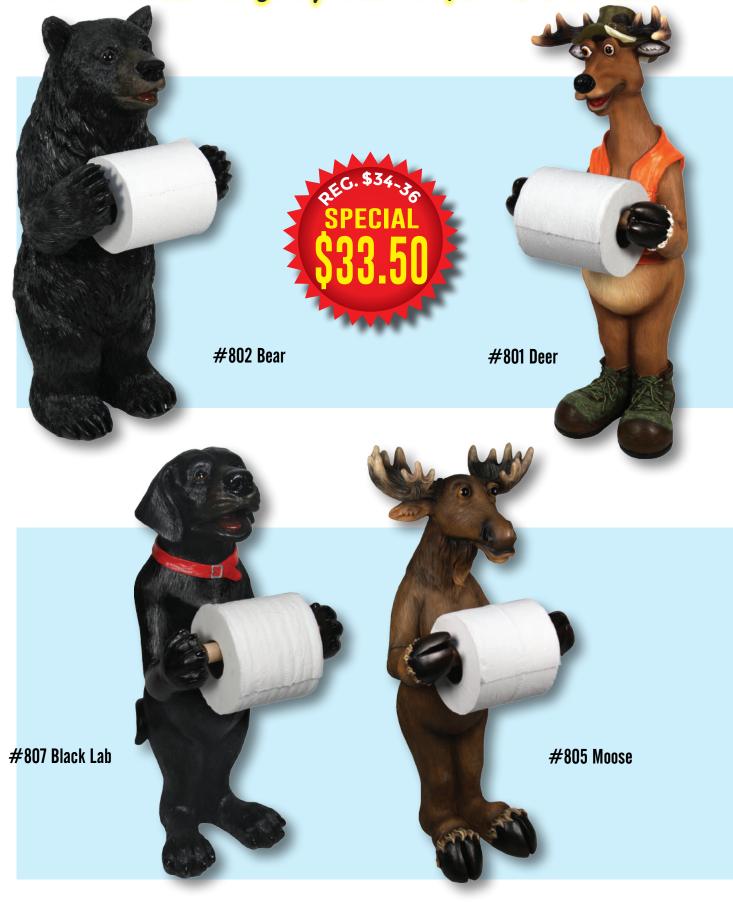

19







Button

#### 10' - 10 Piece Decorative Party Light Set - Led - Battery Operated

These lights are BATTERY OPERATED and require three AAA batteries (not included). Designed with weather resistant materials, these string lights are compatible with indoor and outdoor use, and they are made to last. They are easy to use, just switch them on once the batteries are installed.

With Twinkling "Fire Fly" Lights Inside Each Jar, Uses 3 AA Batteries

#437-Canning Jars

#377 Marlin - LED

21

### 10' - 10 Piece Decorative Party Light Sets

These standard sized UL approved lights can be connected end to end (up to 3 sets). Each set is fused and has two extra bulbs. Weather resistant for indoor or outdoor use, in clear PVC packaging.



# 21.5" Tall Standing Poly-Resin Paper Towel Holders





### "Rush Hour" Toilet Seat



#### Shower Curtain Hooks Set



#645 Cowboy Boots



**#748 Toilet Seat** 

1000

r.C. \$2

#### **Camo Toilet Paper**

#### Sold as 12 Pack Display



#833 Pack Pink Camo

# Walleye Cribbage Set

#### Bears In Canoe Dominoes Set



#712 Antique Fish - 25" X 10"

#800 Canoe with Bears - 10" long

#### Checkerboard Sets



# **Playing Cards**



54 High quality playing cards featuring a beautiful collection of black bears by Abraham Hunter.

26

# **Playing Cards**

SOLD IN FULL DISPLAY OF 12 ONLY





54 High quality playing cards featuring a unique series of skulls by Trixie and Milo.



54 High quality playing cards featuring a series of popular drinks and recipes.



54 High quality playing cards featuring a beautifully serene collection of cozy cabin