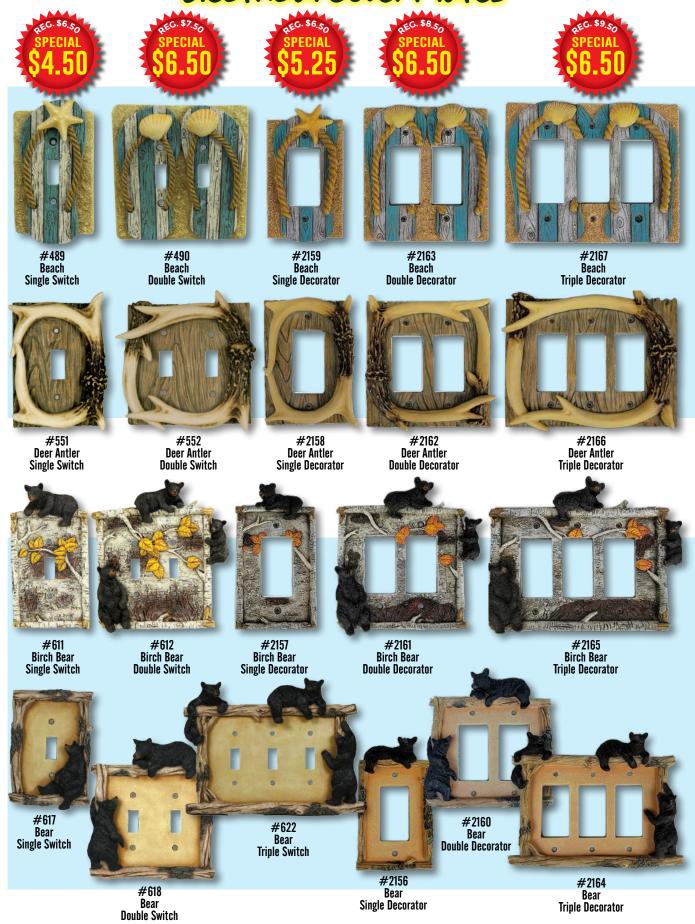

#### **Electrical Cover Plates**

14 CALL (888) 326-6200 | WWW.RIVERSEDGEPRODUCTS.COM | 2219 HITZERT CT., FENTON, MO 63026