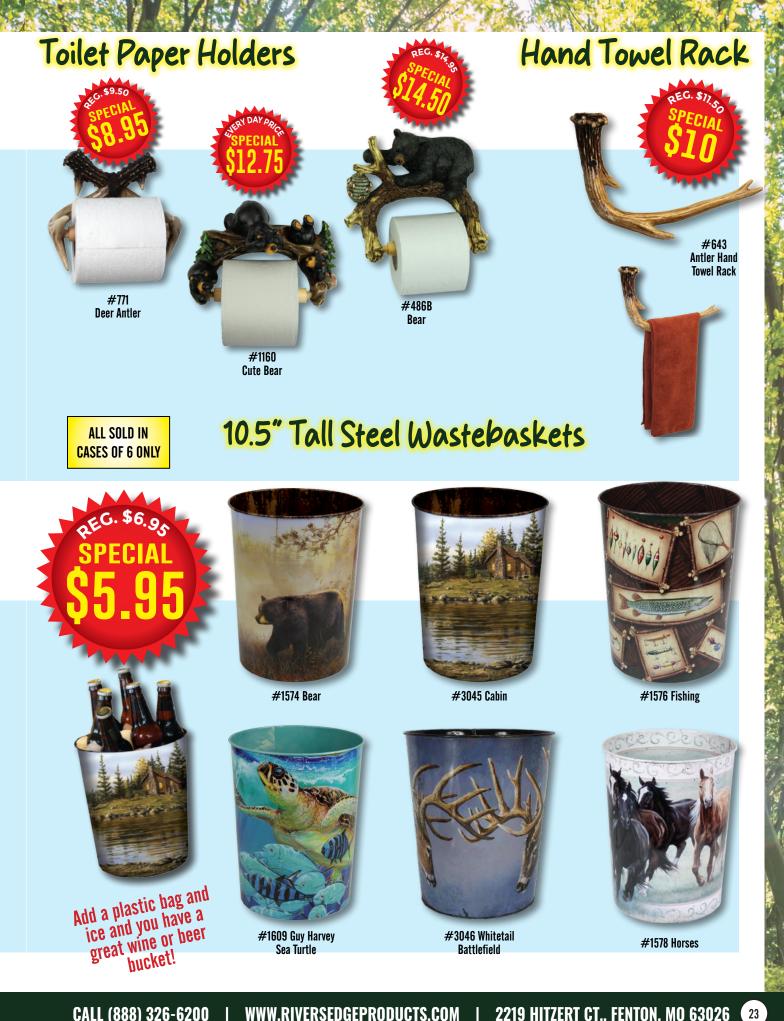

19







Button

#### 10' - 10 Piece Decorative Party Light Set - Led - Battery Operated

These lights are BATTERY OPERATED and require three AAA batteries (not included). Designed with weather resistant materials, these string lights are compatible with indoor and outdoor use, and they are made to last. They are easy to use, just switch them on once the batteries are installed.

With Twinkling "Fire Fly" Lights Inside Each Jar, Uses 3 AA Batteries

#437-Canning Jars

#377 Marlin - LED

21

### 10' - 10 Piece Decorative Party Light Sets

These standard sized UL approved lights can be connected end to end (up to 3 sets). Each set is fused and has two extra bulbs. Weather resistant for indoor or outdoor use, in clear PVC packaging.



# 21.5" Tall Standing Poly-Resin Paper Towel Holders





### "Rush Hour" Toilet Seat



#### Shower Curtain Hooks Set



#645 Cowboy Boots



**#748 Toilet Seat** 

1000

r.C. \$2

#### **Camo Toilet Paper**

#### Sold as 12 Pack Display



#833 Pack Pink Camo

# Walleye Cribbage Set

#### Bears In Canoe Dominoes Set



#712 Antique Fish - 25" X 10"

#800 Canoe with Bears - 10" long

#### Checkerboard Sets



# **Playing Cards**



54 High quality playing cards featuring a beautiful collection of black bears by Abraham Hunter.

26

# **Playing Cards**

SOLD IN FULL DISPLAY OF 12 ONLY





54 High quality playing cards featuring a unique series of skulls by Trixie and Milo.



54 High quality playing cards featuring a series of popular drinks and recipes.



54 High quality playing cards featuring a beautifully serene collection of cozy cabins