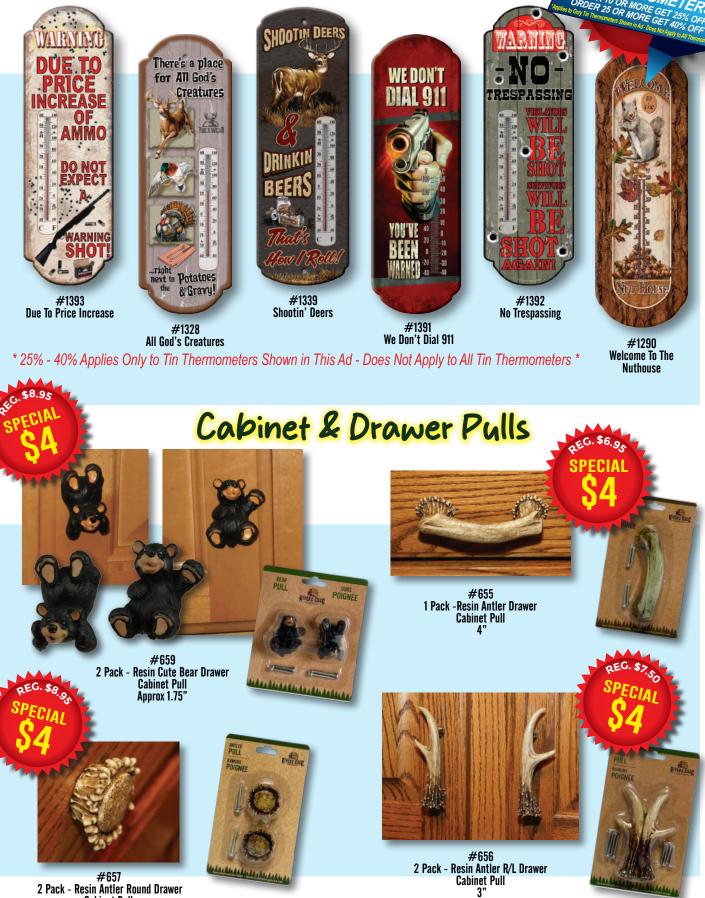

#### Tin Thermometers

#657 2 Pack - Resin Antler Round Drawer **Cabinet Pull** 