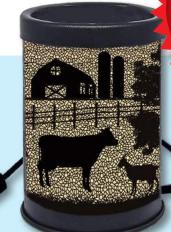

### Candle Warmers

#2881 Bear Silhouette

REG. \$

#2883 Farm Silhouette

#2884 Cabin Silhouette

#2885 Western Silhouette

CALL (888) 326-6200 | WWW.RIVERSEDGEPRODUCTS.COM | 2219 HITZERT CT., FENTON, MO 63026

19