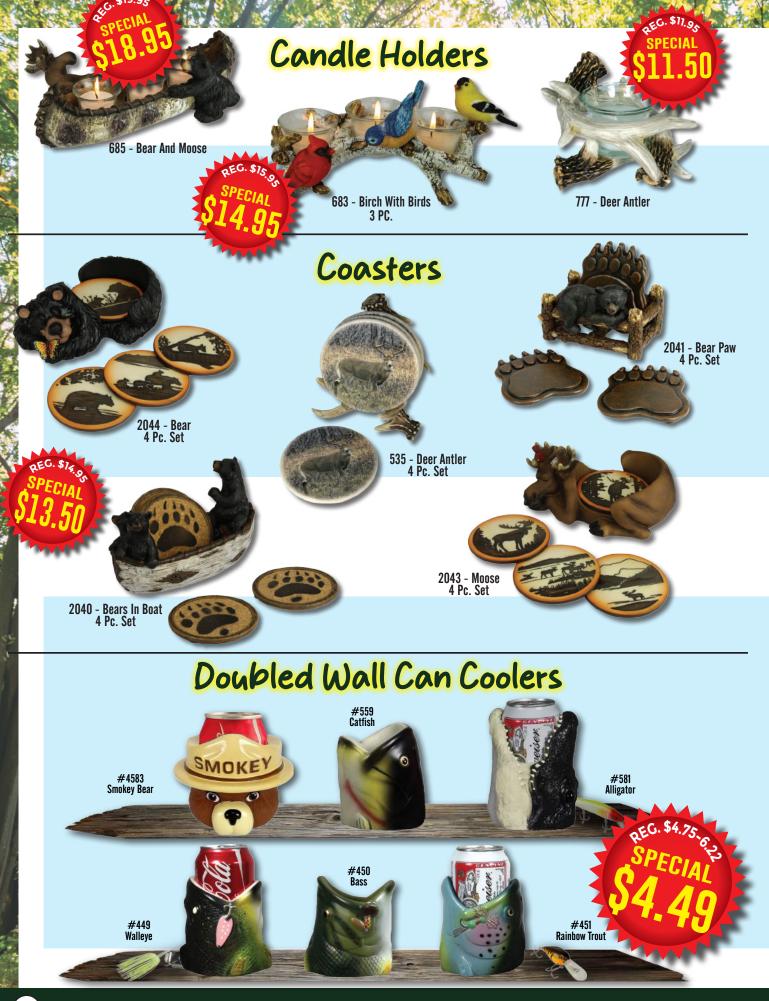

• ENDS MAY 31, 2024 •

CALL (888) 326-6200 | WWW.RIVERSEDGEPRODUCTS.COM | 2219 HITZERT CT., FENTON, MO 63026