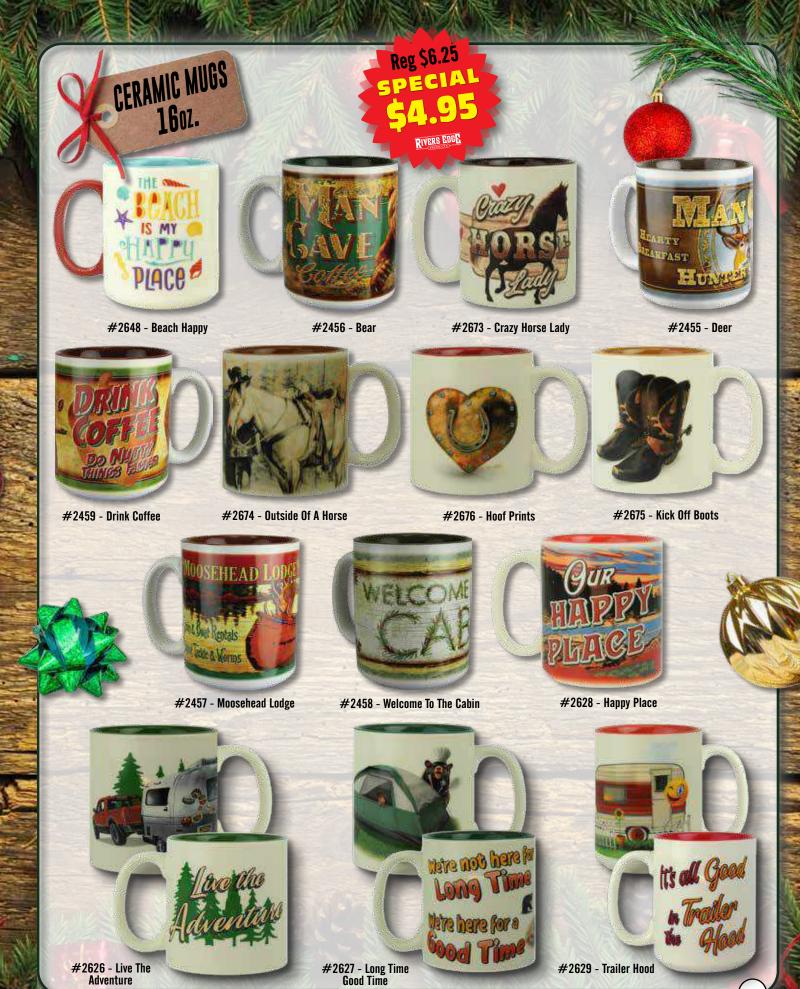

# 

CALL (888) 326-6200 | WWW.RIVERSEDGEPRODUCTS.COM | MUST Mention "Holiday 2023" When Ordering to Receive Flyer Pricing

#040 - Bear Scene