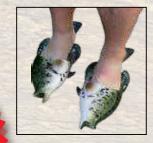

Freight Prepaid at \$1400 Minimum Order \$100 (Lower 48 States Only)

#2012 Rifle Cartridge

#2013 Shot Shell

#1571 - Guy Harvey

#W1568 - Winchester

#283 - Women's Pink Camo

#282 - Men's Green Camo

#671CL & 671CS - Trout

#673CS - Crappie

| #670AS/     | 670CL/ | 670CS |
|-------------|--------|-------|
| I Control - | Bass   |       |

|   | Item Number Des | Description                                                                                                                                                                                                                                                                                                                                                                                                                                                                                                                                                                                                                                                                                                                                                                                                                                                                                                                                                                                                                                                                                                                                                                                                                                                                                                                                                                                                                                                                                                                                                                                                                                                                                                                                                                                                                                                                                                                                                                                                                                                                                                                    | Sizes |      |        |
|---|-----------------|--------------------------------------------------------------------------------------------------------------------------------------------------------------------------------------------------------------------------------------------------------------------------------------------------------------------------------------------------------------------------------------------------------------------------------------------------------------------------------------------------------------------------------------------------------------------------------------------------------------------------------------------------------------------------------------------------------------------------------------------------------------------------------------------------------------------------------------------------------------------------------------------------------------------------------------------------------------------------------------------------------------------------------------------------------------------------------------------------------------------------------------------------------------------------------------------------------------------------------------------------------------------------------------------------------------------------------------------------------------------------------------------------------------------------------------------------------------------------------------------------------------------------------------------------------------------------------------------------------------------------------------------------------------------------------------------------------------------------------------------------------------------------------------------------------------------------------------------------------------------------------------------------------------------------------------------------------------------------------------------------------------------------------------------------------------------------------------------------------------------------------|-------|------|--------|
|   |                 | Description                                                                                                                                                                                                                                                                                                                                                                                                                                                                                                                                                                                                                                                                                                                                                                                                                                                                                                                                                                                                                                                                                                                                                                                                                                                                                                                                                                                                                                                                                                                                                                                                                                                                                                                                                                                                                                                                                                                                                                                                                                                                                                                    | Child | Mens | Womens |
|   | 670AS           | Bass - Fish Sandal - ADULT - SMALL                                                                                                                                                                                                                                                                                                                                                                                                                                                                                                                                                                                                                                                                                                                                                                                                                                                                                                                                                                                                                                                                                                                                                                                                                                                                                                                                                                                                                                                                                                                                                                                                                                                                                                                                                                                                                                                                                                                                                                                                                                                                                             | -     | 9    | 10     |
|   | 670CL           | Bass - Fish Sandal - CHILD - LARGE                                                                                                                                                                                                                                                                                                                                                                                                                                                                                                                                                                                                                                                                                                                                                                                                                                                                                                                                                                                                                                                                                                                                                                                                                                                                                                                                                                                                                                                                                                                                                                                                                                                                                                                                                                                                                                                                                                                                                                                                                                                                                             | 5/6   | -    | -      |
| , | 670CS           | Bass - Fish Sandal - CHILD - SMALL                                                                                                                                                                                                                                                                                                                                                                                                                                                                                                                                                                                                                                                                                                                                                                                                                                                                                                                                                                                                                                                                                                                                                                                                                                                                                                                                                                                                                                                                                                                                                                                                                                                                                                                                                                                                                                                                                                                                                                                                                                                                                             | 11/12 | -    | -      |
|   |                 | The state of the s | 2000  | YUE  |        |
|   | 671CL           | Trout - Fish Sandal - CHILD - LARGE                                                                                                                                                                                                                                                                                                                                                                                                                                                                                                                                                                                                                                                                                                                                                                                                                                                                                                                                                                                                                                                                                                                                                                                                                                                                                                                                                                                                                                                                                                                                                                                                                                                                                                                                                                                                                                                                                                                                                                                                                                                                                            | 5/6   | -    | -      |
|   | 671CS           | Trout - Fish Sandal - CHILD - SMALL                                                                                                                                                                                                                                                                                                                                                                                                                                                                                                                                                                                                                                                                                                                                                                                                                                                                                                                                                                                                                                                                                                                                                                                                                                                                                                                                                                                                                                                                                                                                                                                                                                                                                                                                                                                                                                                                                                                                                                                                                                                                                            | 11/12 | -    | -      |
| - | 673CS           | Crappie - Fish Sandal - CHILD - SMALL                                                                                                                                                                                                                                                                                                                                                                                                                                                                                                                                                                                                                                                                                                                                                                                                                                                                                                                                                                                                                                                                                                                                                                                                                                                                                                                                                                                                                                                                                                                                                                                                                                                                                                                                                                                                                                                                                                                                                                                                                                                                                          | 11/12 | -    | -      |
| ı | 6/363           | Crappie - Fisii Sailuai - Child - Small                                                                                                                                                                                                                                                                                                                                                                                                                                                                                                                                                                                                                                                                                                                                                                                                                                                                                                                                                                                                                                                                                                                                                                                                                                                                                                                                                                                                                                                                                                                                                                                                                                                                                                                                                                                                                                                                                                                                                                                                                                                                                        | 11/12 |      | _      |