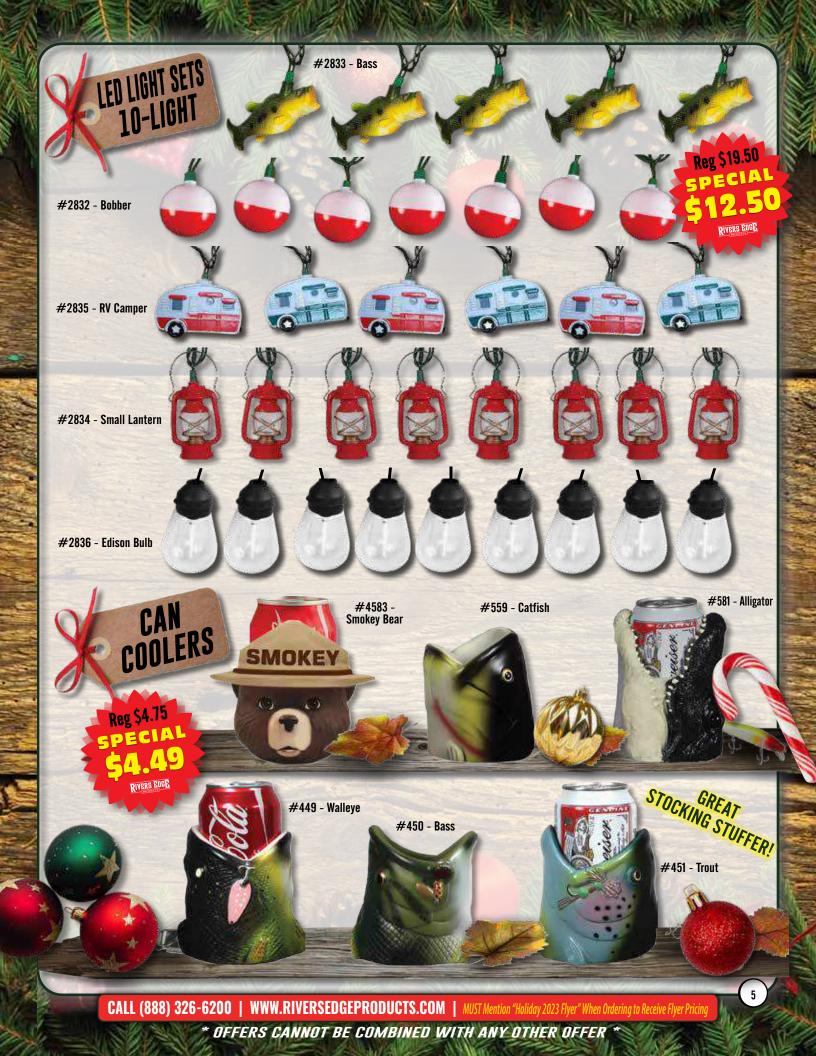

## **EVERY DAY**

RIVERS EDGE

#538 - Bear Holding

#518 - Shot Shell

GREAT STOCKING STUFFERS!

#530 - Outhouse

#519 - Bobber