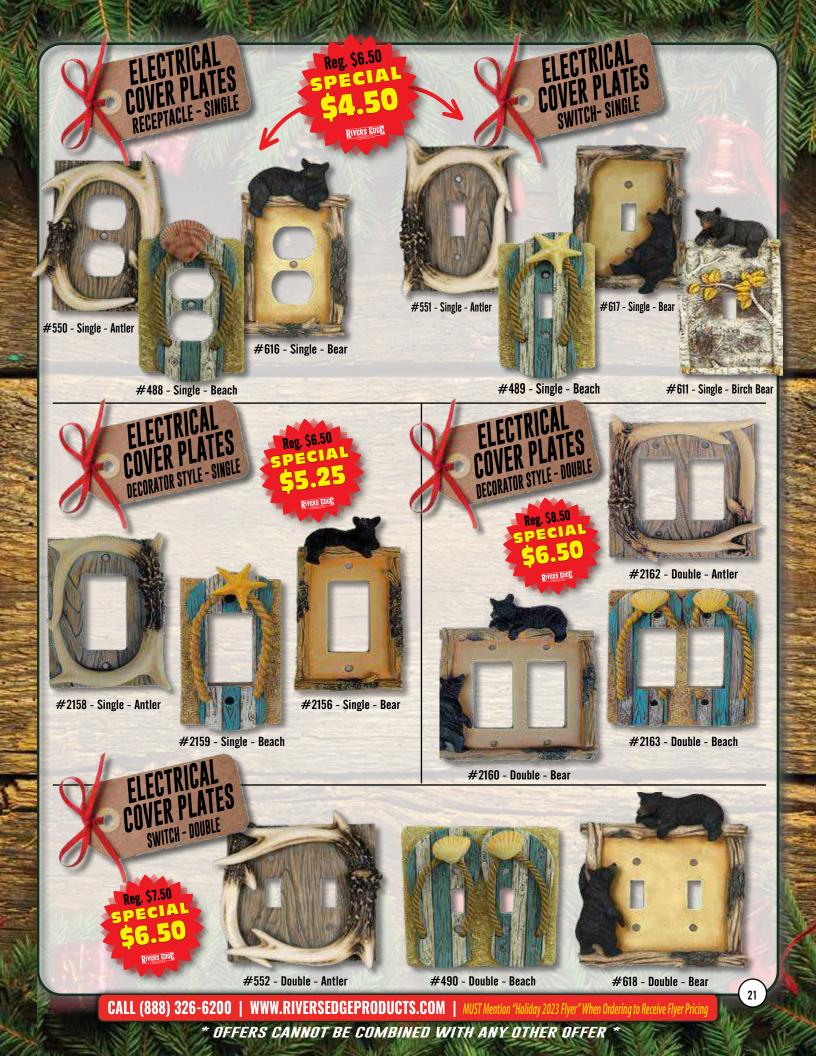

# 

CALL (888) 326-6200 | WWW.RIVERSEDGEPRODUCTS.COM | MUST Mention "Holiday 2023" When Ordering to Receive Flyer Pricing

#040 - Bear Scene

\* OFFERS CANNOT BE COMBINED WITH ANY OTHER OFFER \*