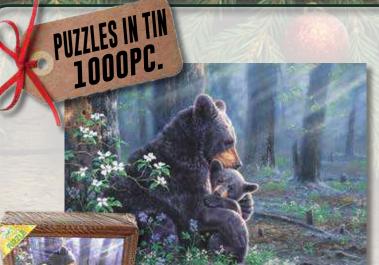

# 

CALL (888) 326-6200 | WWW.RIVERSEDGEPRODUCTS.COM | MUST Mention "Holiday 2023" When Ordering to Receive Flyer Pricing

#040 - Bear Scene

# Reg \$10.35 SPECIAL \$7.75