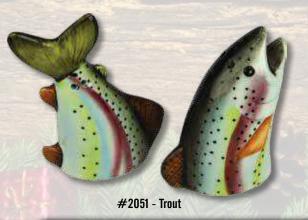

Freight Prepaid at \$1400 Minimum Order \$100 (Lower 48 States Only)

#2012 Rifle Cartridge

#2013 Shot Shell

#1571 - Guy Harvey

#W1568 - Winchester

#283 - Women's Pink Camo

#282 - Men's Green Camo

#671CL & 671CS - Trout