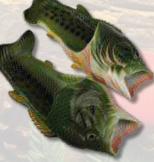

Freight Prepaid at \$1400 Minimum Order \$100 (Lower 48 States Only)

#2012 Rifle Cartridge

#2013 Shot Shell

#1571 - Guy Harvey

#W1568 - Winchester

#283 - Women's Pink Camo

#282 - Men's Green Camo

#671CL & 671CS - Trout

#673CS - Crappie

| #670AS/     | 670CL/ | 670CS |
|-------------|--------|-------|
| I Control - | Bass   |       |

|   | Item Number Des | Description                                                                                                                                                                                                                                                                                                                                                                                                                                                                                                                                                                                                                                                                                                                                                                                                                                                                                                                                                                                                                                                                                                                                                                                                                                                                                                                                                                                                                                                                                                                                                                                                                                                                                                                                                                                                                                                                                                                                                                                                                                                                                                                    | Sizes |      |        |
|---|-----------------|--------------------------------------------------------------------------------------------------------------------------------------------------------------------------------------------------------------------------------------------------------------------------------------------------------------------------------------------------------------------------------------------------------------------------------------------------------------------------------------------------------------------------------------------------------------------------------------------------------------------------------------------------------------------------------------------------------------------------------------------------------------------------------------------------------------------------------------------------------------------------------------------------------------------------------------------------------------------------------------------------------------------------------------------------------------------------------------------------------------------------------------------------------------------------------------------------------------------------------------------------------------------------------------------------------------------------------------------------------------------------------------------------------------------------------------------------------------------------------------------------------------------------------------------------------------------------------------------------------------------------------------------------------------------------------------------------------------------------------------------------------------------------------------------------------------------------------------------------------------------------------------------------------------------------------------------------------------------------------------------------------------------------------------------------------------------------------------------------------------------------------|-------|------|--------|
|   |                 | Description                                                                                                                                                                                                                                                                                                                                                                                                                                                                                                                                                                                                                                                                                                                                                                                                                                                                                                                                                                                                                                                                                                                                                                                                                                                                                                                                                                                                                                                                                                                                                                                                                                                                                                                                                                                                                                                                                                                                                                                                                                                                                                                    | Child | Mens | Womens |
|   | 670AS           | Bass - Fish Sandal - ADULT - SMALL                                                                                                                                                                                                                                                                                                                                                                                                                                                                                                                                                                                                                                                                                                                                                                                                                                                                                                                                                                                                                                                                                                                                                                                                                                                                                                                                                                                                                                                                                                                                                                                                                                                                                                                                                                                                                                                                                                                                                                                                                                                                                             | -     | 9    | 10     |
|   | 670CL           | Bass - Fish Sandal - CHILD - LARGE                                                                                                                                                                                                                                                                                                                                                                                                                                                                                                                                                                                                                                                                                                                                                                                                                                                                                                                                                                                                                                                                                                                                                                                                                                                                                                                                                                                                                                                                                                                                                                                                                                                                                                                                                                                                                                                                                                                                                                                                                                                                                             | 5/6   | -    | -      |
| , | 670CS           | Bass - Fish Sandal - CHILD - SMALL                                                                                                                                                                                                                                                                                                                                                                                                                                                                                                                                                                                                                                                                                                                                                                                                                                                                                                                                                                                                                                                                                                                                                                                                                                                                                                                                                                                                                                                                                                                                                                                                                                                                                                                                                                                                                                                                                                                                                                                                                                                                                             | 11/12 | -    | -      |
|   |                 | The state of the s | 2000  | YUE  |        |
|   | 671CL           | Trout - Fish Sandal - CHILD - LARGE                                                                                                                                                                                                                                                                                                                                                                                                                                                                                                                                                                                                                                                                                                                                                                                                                                                                                                                                                                                                                                                                                                                                                                                                                                                                                                                                                                                                                                                                                                                                                                                                                                                                                                                                                                                                                                                                                                                                                                                                                                                                                            | 5/6   | -    | -      |
|   | 671CS           | Trout - Fish Sandal - CHILD - SMALL                                                                                                                                                                                                                                                                                                                                                                                                                                                                                                                                                                                                                                                                                                                                                                                                                                                                                                                                                                                                                                                                                                                                                                                                                                                                                                                                                                                                                                                                                                                                                                                                                                                                                                                                                                                                                                                                                                                                                                                                                                                                                            | 11/12 | -    | -      |
| - | 673CS           | Crappie - Fish Sandal - CHILD - SMALL                                                                                                                                                                                                                                                                                                                                                                                                                                                                                                                                                                                                                                                                                                                                                                                                                                                                                                                                                                                                                                                                                                                                                                                                                                                                                                                                                                                                                                                                                                                                                                                                                                                                                                                                                                                                                                                                                                                                                                                                                                                                                          | 11/12 | -    | -      |
| ı | 6/363           | Crappie - Fisii Sailuai - Child - Small                                                                                                                                                                                                                                                                                                                                                                                                                                                                                                                                                                                                                                                                                                                                                                                                                                                                                                                                                                                                                                                                                                                                                                                                                                                                                                                                                                                                                                                                                                                                                                                                                                                                                                                                                                                                                                                                                                                                                                                                                                                                                        | 11/12 |      | _      |