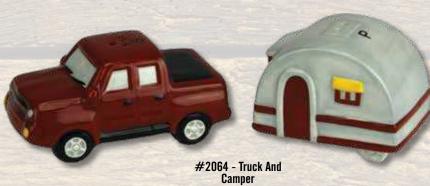

## **EVERY DAY**

RIVERS EDGE

#538 - Bear Holding

#518 - Shot Shell

GREAT STOCKING STUFFERS!

#530 - Outhouse

#519 - Bobber