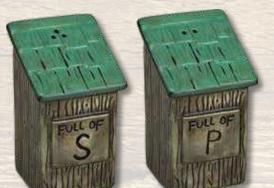

## **EVERY DAY**

RIVERS EDGE

#538 - Bear Holding

#518 - Shot Shell

GREAT STOCKING STUFFERS!

#530 - Outhouse

#519 - Bobber