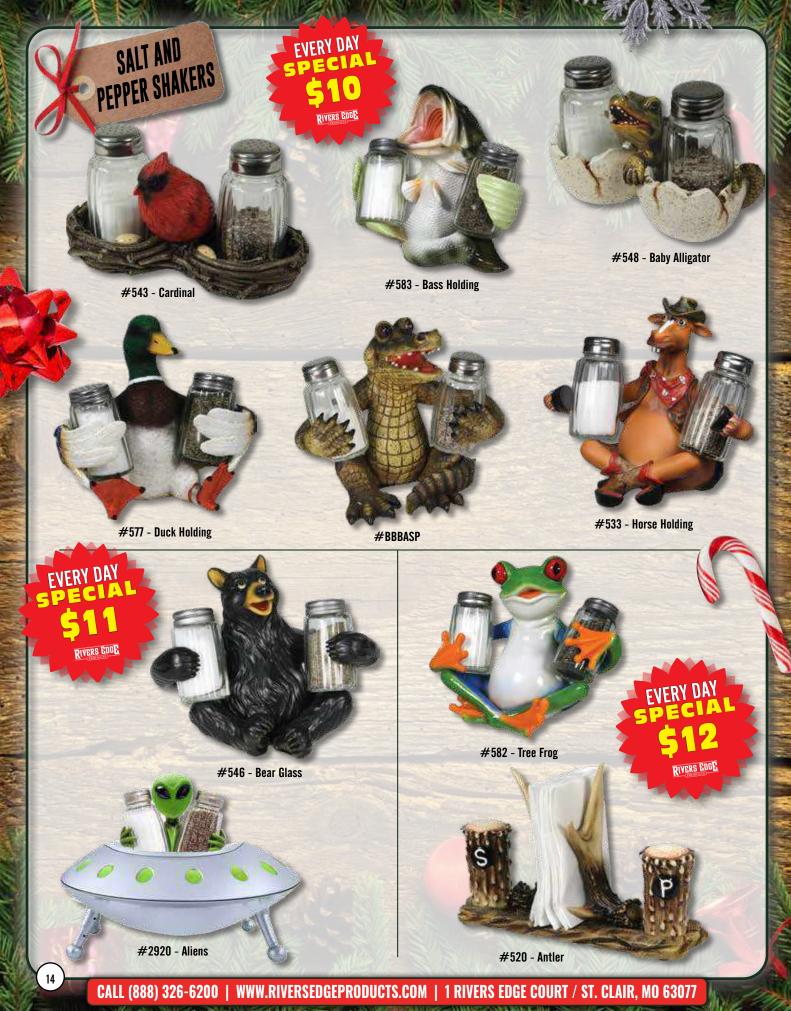

## **EVERY DAY**

RIVERS EDGE

#538 - Bear Holding

#518 - Shot Shell

GREAT STOCKING STUFFERS!

#530 - Outhouse

#519 - Bobber