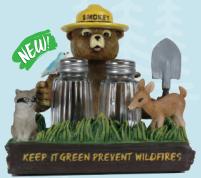

### **SALT & PEPPER SHAKER SET**

Hand painted polyresin feature holding glass salt and pepper shakers. Approximate size on most is 7.5"H x 5.5"D x 7.5"W. Packed in color box.

#4588 Smokey Friends & Nature