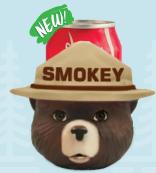

# **CAN COOLER**

These PVC can coolers have double walls to make them both functional and attractive with hand painted detail and colors.

#4583 Smokey Bear