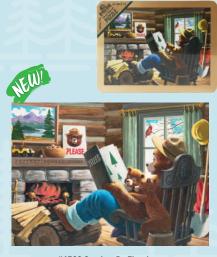

# 20" X 28" 1000 PIECE

These jigsaw puzzles are packaged in an embossed tin and offer plenty of indoor entertainment during rainy or snowy weather with their 1,000 piece construction. When finished, each puzzle will measure 28" X 20" inches.

#4570 Smokey and Friends

#4569 Smokey By Fireplace