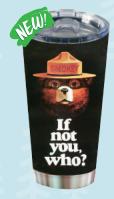

## STAINLESS STEEL TRAVEL MUGS - 20 OZ

These great looking, handy 20 oz. mugs feature an easy clean lid with a sliding open/close drink opening, making them virtually spill proof while still being easy to drink from. They will fit in most car cup holders or under most single serve brewers and feature durable double wall stainless steel construction to keep your drink warm or cold for hours.

#4531 Only You

#4532 If Not You, Who?