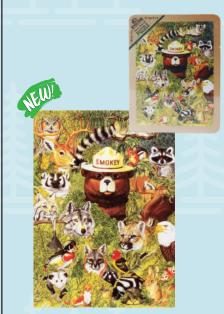

# 20" X 28" 1000 PIECE

These jigsaw puzzles are packaged in an embossed tin and offer plenty of indoor entertainment during rainy or snowy weather with their 1,000 piece construction. When finished, each puzzle will measure 28" X 20" inches.

#4570 Smokey and Friends

#4569 Smokey By Fireplace