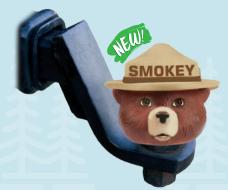

### TRAILER BALL COVERS

This flexible, durable, decorative trailer ball covers will fit either a 1-7/8" or 2" trailer ball. (hitch - not included)

#4584 Smokev Bear