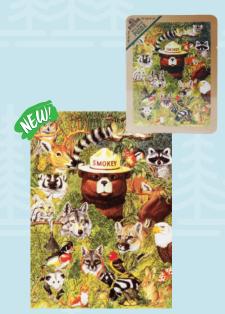

## 20" X 28" 1000 PIECE

These iigsaw puzzles are packaged in an embossed tin and offer plenty of indoor entertainment during rainy or snowy weather with their 1,000 piece construction. When finished, each puzzle will measure 28" X 20" inches.

#4570 Smokey and Friends

#4569 Smokey By Fireplace