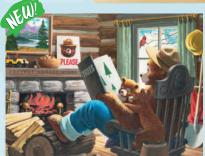

## 20" X 28" 1000 PIECE

These iigsaw puzzles are packaged in an embossed tin and offer plenty of indoor entertainment during rainy or snowy weather with their 1,000 piece construction. When finished, each puzzle will measure 28" X 20" inches.

#4570 Smokey and Friends

#4569 Smokey By Fireplace