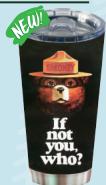

### STAINLESS STEEL TRAVEL MUGS - 20 OZ

These great looking, handy 20 oz. mugs feature an easy clean lid with a sliding open/close drink opening, making them virtually spill proof while still being easy to drink from. They will fit in most car cup holders or under most single serve brewers and feature durable double wall stainless steel construction to keep your drink warm or cold for hours.

#4531 Only You

#4532 If Not You, Who?