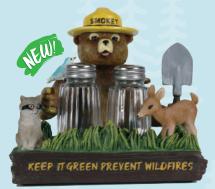

#### **SALT & PEPPER SHAKER SET**

Hand painted polyresin feature holding glass salt and pepper shakers. Approximate size on most is 7.5"H x 5.5"D x 7.5"W. Packed in color box.

#4588 Smokey Friends & Nature