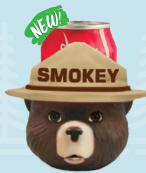

#### **CAN COOLER**

These PVC can coolers have double walls to make them both functional and attractive with hand painted detail and colors.

#4583 Smokey Bear