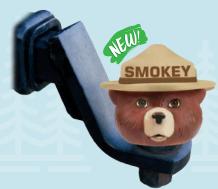

#### TRAILER BALL COVERS

This flexible, durable, decorative trailer ball covers will fit either a 1-7/8" or 2" trailer ball. (hitch - not included)

#4584 Smokev Bear